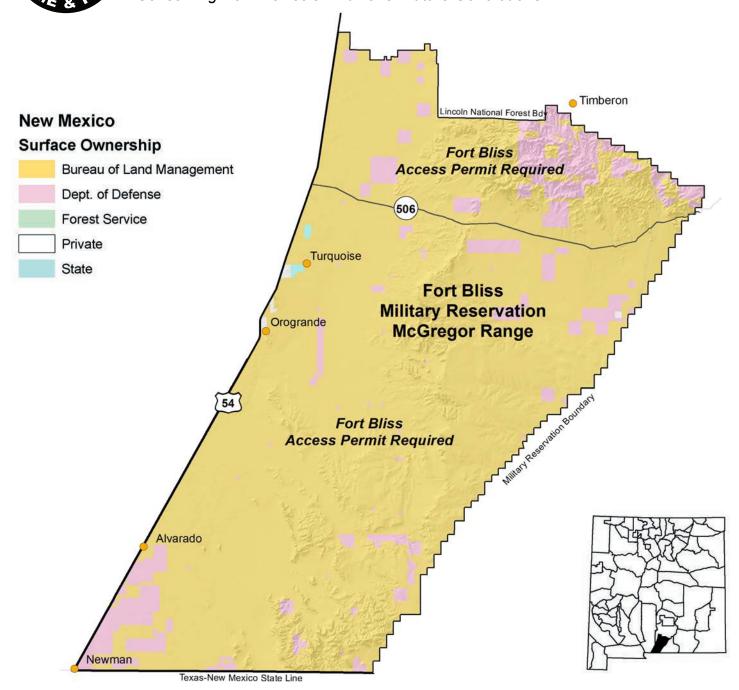

**GMU 28:** The Fort Bliss Military Reservation excluding that part of the Sacramento Division of the Lincoln National Forest lying within the McGregor Range co-use area.

McGregor Range: Is a portion of the Fort Bliss Military Reservation in GMU 28.

**McGregor Range access permit required:** That portion of the Fort Bliss Military Reservation lying north of NM 506 excluding that part of the Sacramento Division of the Lincoln National Forest lying within McGregor Range co-use area.

**McGregor Range military only area:** That portion of the Fort Bliss Military Reservation lying south of NM 506 as defined and restricted by Fort Bliss/McGregor Range personnel.