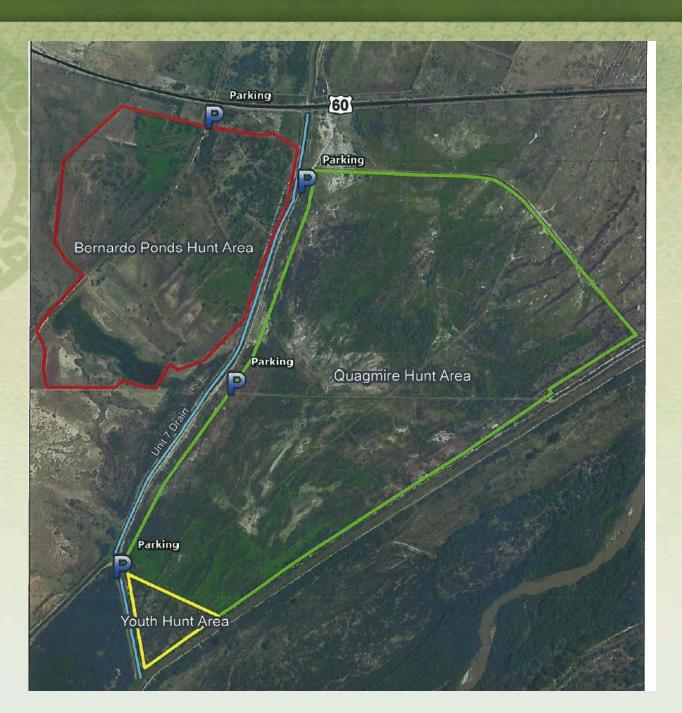

Bernardo WMA Youth Waterfowl Hunts

ement anac T Wildlife

## Bernardo WMA Youth Waterfowl Hunts

#### **Proposed Amendments** Wildlife Management Areas

- Open all available Pond Unit days to general waterfowl hunting; cancel Bernardo youth waterfowl draw hunts in Pond Unit.
- Open new Bernardo Youth Area to youth waterfowl hunts open on all available Pond Unit days.
- Open McAllister Lake to September teal and dove hunting.