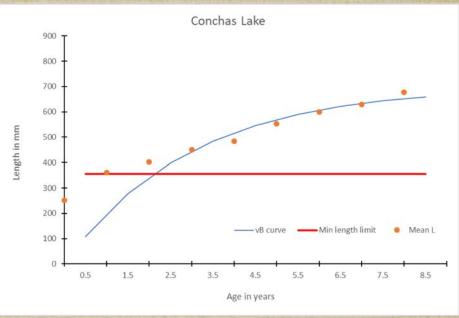

Initiation of the Fisheries Rule 19.31.4 NMAC, Hunting and Fishing Manner and Method of Taking Rule 19.31.10 NMAC and Commercial Use of Fish Rule 19.31.9 NMAC

> Agenda Item 9 April 7, 2021



### **Fisheries Rule**

- Four Year Cycle
- Current Rule
  Expires March
  31, 2022
- Related Rules





## Proposals

- Abiquiu Reservoir Kokanee
- Cutthroat Possession Limit
- Increase Cutthroat Limit at 7 Springs Kids Pond
- Add Two Summer Catfish Waters Trees Lake, Harris Pond





## **Definition Proposals**

- Daily Bag Limit
- Remove Reference to "Trout Waters"





icenses and General Information: 1-888-248-6866 or www.wildlife.state.nm.us



## **Length Limit Proposals**

Remove Length Limit for:

#### Smallmouth Bass – Upper Rio Grande



#### Walleye - Statewide



## **Age Restriction Proposals**

#### 11 years and younger

- Harris Pond
- Seven Springs Brood Pond
- Shuree Kid's Pond
- Spring River Park Pond

#### 12 years and younger

Tingley Kid's Pond

#### 11 years and younger, 65 years and older, Ind. w/ disabilities

- Blue Hole Park Pond
- Harry McAdams Park Pond
- Red River Hatchery Pond

#### 11 years and younger, Ind. w/ disabilities

Cowles Pond

#### 12 years and younger, Ind. w/ disabilities

Red River City Kids Pond

14 years and younger, 65 years and older, Ind. w/ disabilities, Parents/guardians supervising children 14 and younger may fish (up to two)

Laguna del Campo

#### 11 years and younger

- Harris Pond
- Seven Springs Brood Pond
- Shuree Kid's Pond
- Spring River Park Pond
- Tingley Kid's Pond

#### 11 years and younger, 65