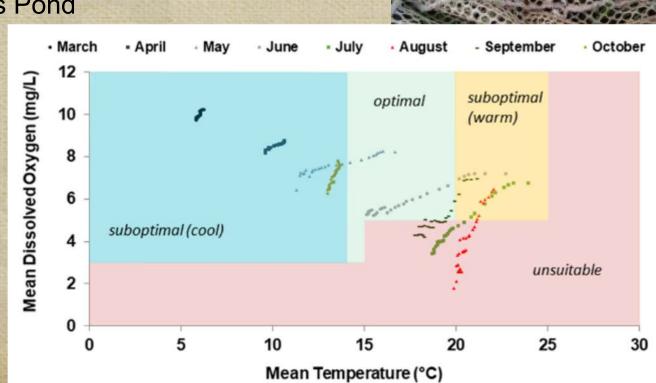

Initiation of the Fisheries Rule 19.31.4 NMAC, Hunting and Fishing Manner and Method of Taking Rule 19.31.10 NMAC and Commercial Use of Fish Rule 19.31.9 NMAC

> Agenda Item 9 April 7, 2021



### **Fisheries Rule**

- Four Year Cycle
- Current Rule
  Expires March
  31, 2022
- Related Rules





## Proposals

- Abiquiu Reservoir Kokanee
- Cutthroat Possession Limit
- Increase Cutthroat Limit at 7 Springs Kids Pond
- Add Two Summer Catfish Waters Trees Lake, Harris Pond





## **Definition Proposals**

- Daily Bag Limit
- Remove Reference to "Trout Waters"





icenses and General Information: 1-888-248-6866 or www.wildlife.state.nm.us



## **Length Limit Proposals**

Remove Length Limit for:

#### Smallmouth Bass – Upper Rio Grande



#### Walleye - Statewide



## **Age Restriction Proposals**

#### 11 years and younger

- Harris Pond
- Seven Springs Brood Pond
- Shuree Kid's Pond
- Spring River Park Pond

#### 12 years and younger

Tingley Kid's Pond

#### 11 years and younger, 65 years and older, Ind. w/ disabilities

- Blue Hole Park Pond
- Harry McAdams Park Pond
- Red River Hatchery Pond

#### 11 years and younger, Ind. w/ disabilities

Cowles Pond

#### 12 years and younger, Ind. w/ disabilities

Red River City Kids Pond

14 years and younger, 65