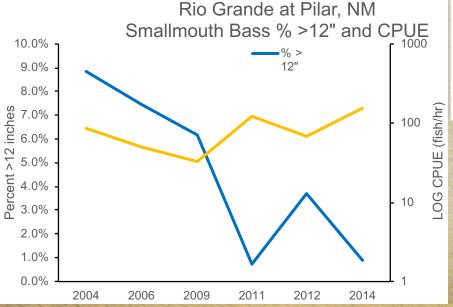

Initiation of the Fisheries Rule 19.31.4 NMAC, Hunting and Fishing Manner and Method of Taking Rule 19.31.10 NMAC and Commercial Use of Fish Rule 19.31.9 NMAC

> Agenda Item 9 April 7, 2021



### **Fisheries Rule**

- Four Year Cycle
- Current Rule
  Expires March
  31, 2022
- Related Rules





## Proposals

- Abiquiu Reservoir Kokanee
- Cutthroat Possession Limit
- Increase Cutthroat Limit at 7 Springs Kids Pond
- Add Two Summer Catfish Waters Trees Lake, Harris Pond





## **Definition Proposals**

- Daily Bag Limit
- Remove Reference to "Trout Waters"





icenses and General Information: 1-888-248-6866 or www.wildlife.state.nm.us



## **Length Limit Proposals**

Remove Length Limit for:

#### Smallmouth Bass – Upper Rio Grande



#### Walleye - Statewide



## **Age Restriction Proposals**

#### 11 years and younger

- Harris Pond
- Seven Springs Brood Pond
- Shuree Kid's Pond
- Spring River Park Pond

#### 12 years and younger

Tingley Kid's Pond

#### 11 years and younger, 65 years and older, Ind. w/ disabilities

- Blue Hole Park Pond
- Harry McAdams Park Pond
- Red River Hatchery Pond

#### 11 years and younger, Ind. w/ disabilities

Cowles Pond

#### 12 years and younger, Ind. w/ disabilities

Red River City Kids Pond

14 years and younger, 65 years and older, Ind. w/ disabilities, Parents/guardians supervising children 14 and younger may fish (up to two)

Laguna del Campo

#### 11 years and younger

- Harris Pond
- Seven Springs Brood Pond
- Shuree Kid's Pond
- Spring River Park Pond
- Tingley Kid's Pond

#