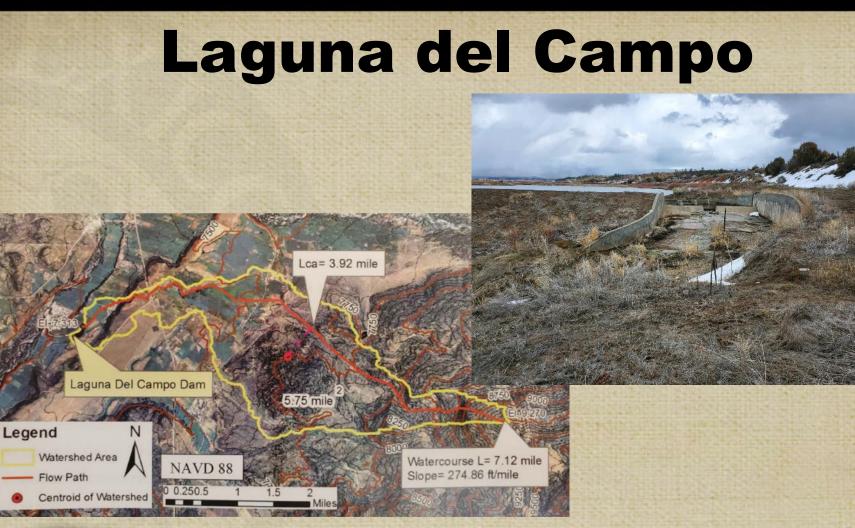

## Laguna del Campo

- 11 ac. Impoundment
- Rainbow Trout
- 2,500 angler days/year
- Water Rights

151

w

Jame

ō

Dartment

- Sunny Day Breach 8,000 cfs
- 50% 6-hr Local Storm PMP Breach- 24,000 cfs
- 100% 6-hr Local Storm PMP Breach 27,000 cfs