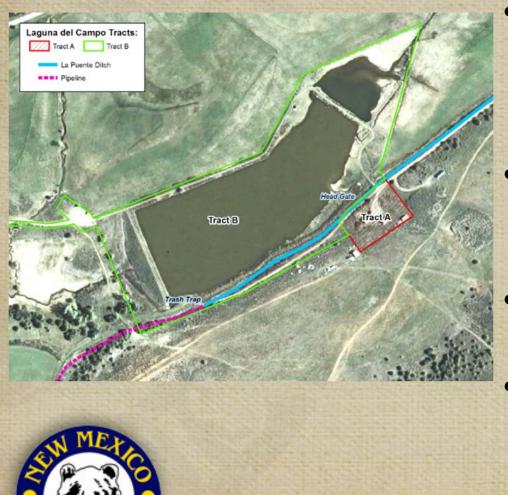

## Laguna del Campo

- 11 ac. Impoundment
- Rainbow Trout
- 2,500 angler days/year
- Water Rights

151

w

Jame

ō

Dartment

- Sunny Day Breach 8,000 cfs
- 50% 6-hr Local Storm PMP Breach- 24,000 cfs
- 100% 6-hr Local Storm PMP Breach 27,000 cfs