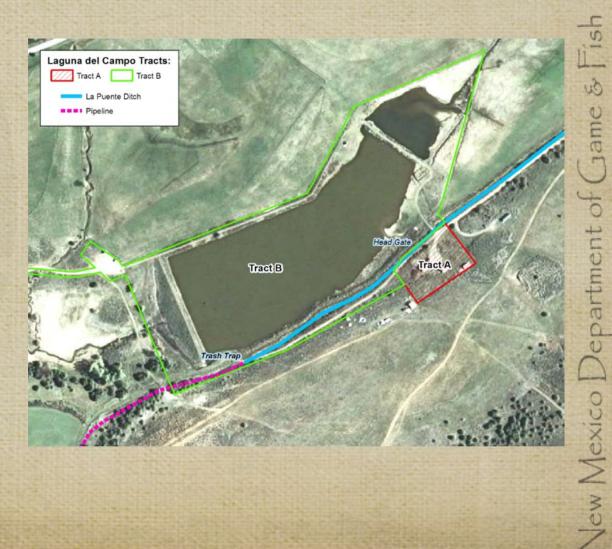

## Laguna del Campo

- 11 ac. Impoundment
- Rainbow Trout
- 2,500 angler days/year
- Water Rights

151

w

Jame

ō

Dartment

- Sunny Day Breach 8,000 cfs
- 50% 6-hr Local Storm PMP Breach- 24,000 cfs
- 100% 6-hr Local Storm PMP Breach 27,000 cfs