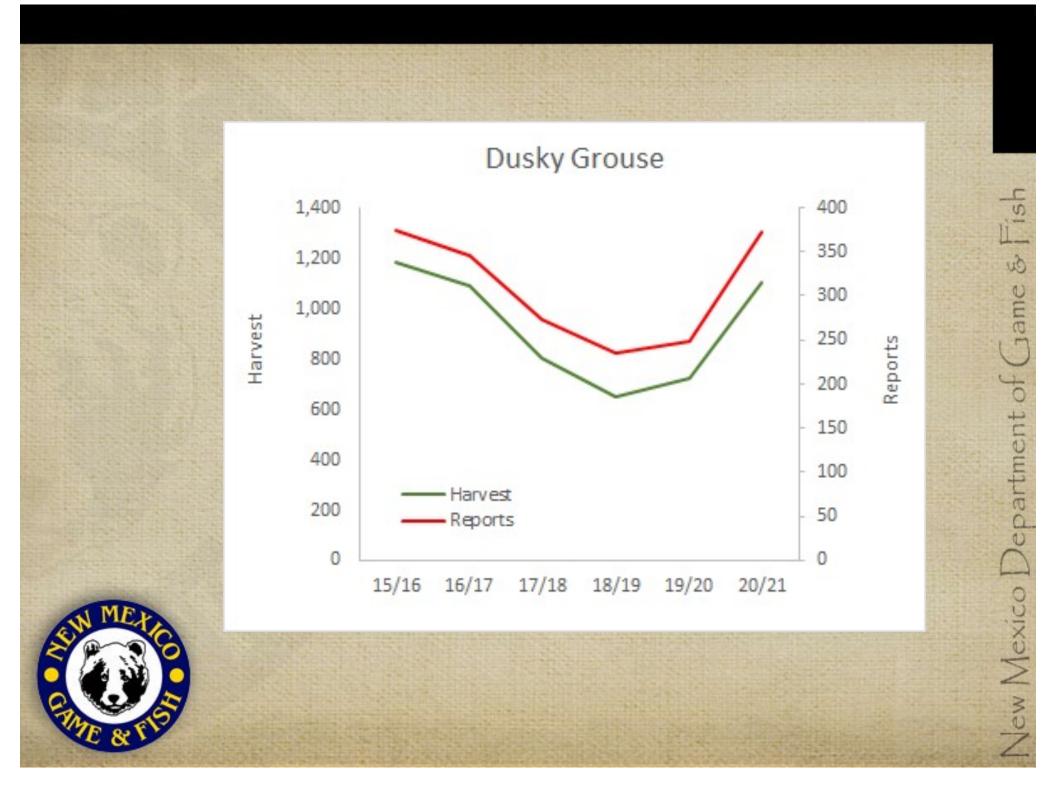

# **Upland Game 19.31.5 NMAC**

S

New Mexico Department of Game &

#### May 21, 2021 New Mexico State Game Commission Meeting Virtual Meeting



### **Timeline Upland Game 19.31.5 NMAC**

- May-Initial Proposal's
- June/July Public meetings either virtually, or in Albuquerque, Las Cruces, and Roswell

New Mexico Department of Game &

- Aug. Subsequent discussion
- Oct. Adopt rule









#### Amend: Upland Game 19.31.5 NMAC

- Expand boundaries of Bernardo youth pheasant hunt
- Adjust hunt dates according to calendar

151

New Mexico Department of Game & [

 Remove language contained in NMAC 19.31.10 Manner and Method



## Amend: Upland Game 19.31.5 NMAC Updated Seasons based on Calendar

| Species  | Zone      | Open          | Close         |
|----------|-----------|---------------|---------------|
| Pheasant | Statewide | Dec. 8, 2022  | Dec. 11, 2022 |
|          |           | Dec. 7, 2023  | Dec. 10, 2023 |
|          |           | Dec. 12, 2024 | Dec. 15, 2024 |
|          |           | Dec. 11, 2025 | Dec. 14, 2025 |

New Mexico Department of Game & Fish

## Amend: **Upland Game** 19.31.5 NMAC **Updated Seasons based** on Calendar

| 19.31.5 NMAC<br>Updated Seaso