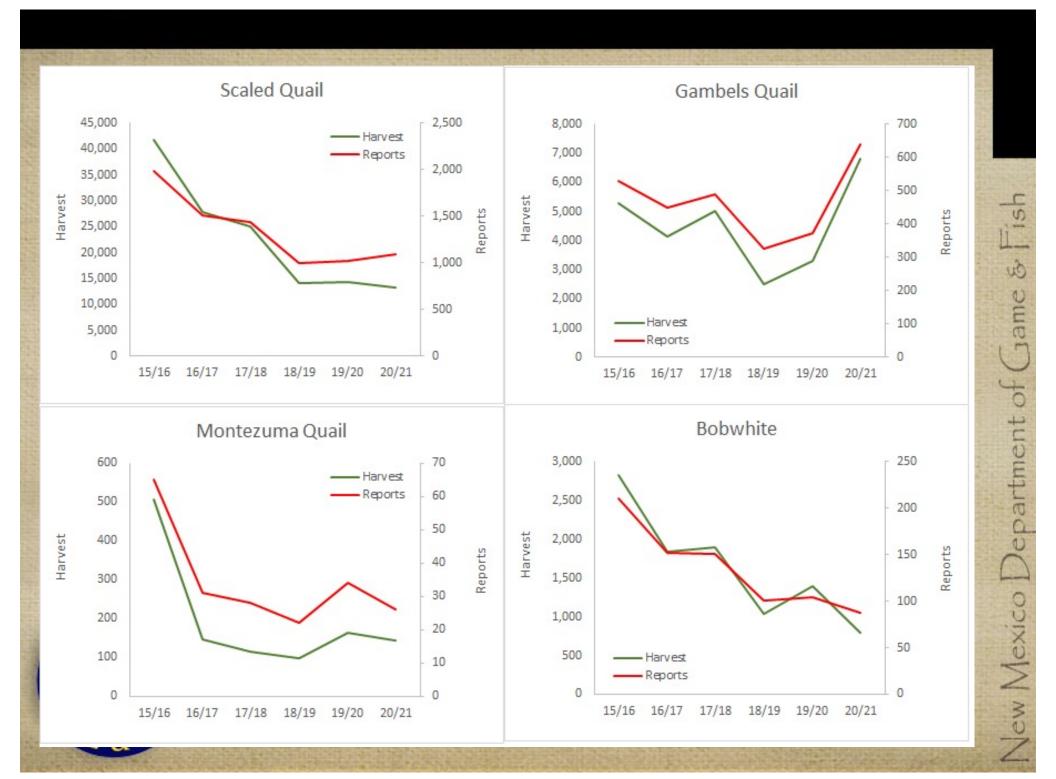

# **Upland Game 19.31.5 NMAC**

S

New Mexico Department of Game &

#### May 21, 2021 New Mexico State Game Commission Meeting Virtual Meeting



### **Timeline Upland Game 19.31.5 NMAC**

- May-Initial Proposal's
- June/July Public meetings either virtually, or in Albuquerque, Las Cruces, and Roswell

New Mexico Department of Game &

- Aug. Subsequent discussion
- Oct. Adopt rule









#### Amend: Upland Game 19.31.5 NMAC

- Expand boundaries of Bernardo youth pheasant hunt
- Adjust hunt dates according to calendar

151

New Mexico Department of Game & [

 Remove language contained in NMAC 19.31.10 Manner and Method



## Amend: Upland Game 19.31.5 NMAC Updated Seasons based on Calendar

| Species  | Zone      | Open          | Close         |
|----------|-----------|---------------|---------------|
| Pheasant | Statewide | Dec. 8, 2022  | Dec. 11, 2022 |
|          |           | Dec. 7, 2023  | Dec. 10, 2023 |
|          |           | Dec. 12, 2024 | Dec. 15, 2024 |
|          |           | Dec. 11, 2025 | Dec. 14, 2025 |

New Mexico Department of Game & Fish

## Amend: **Upland Game** 19.31.5 NMAC **Updated Seasons based** on Calendar

| 19.31.5 NMAC<br>Updated Sea