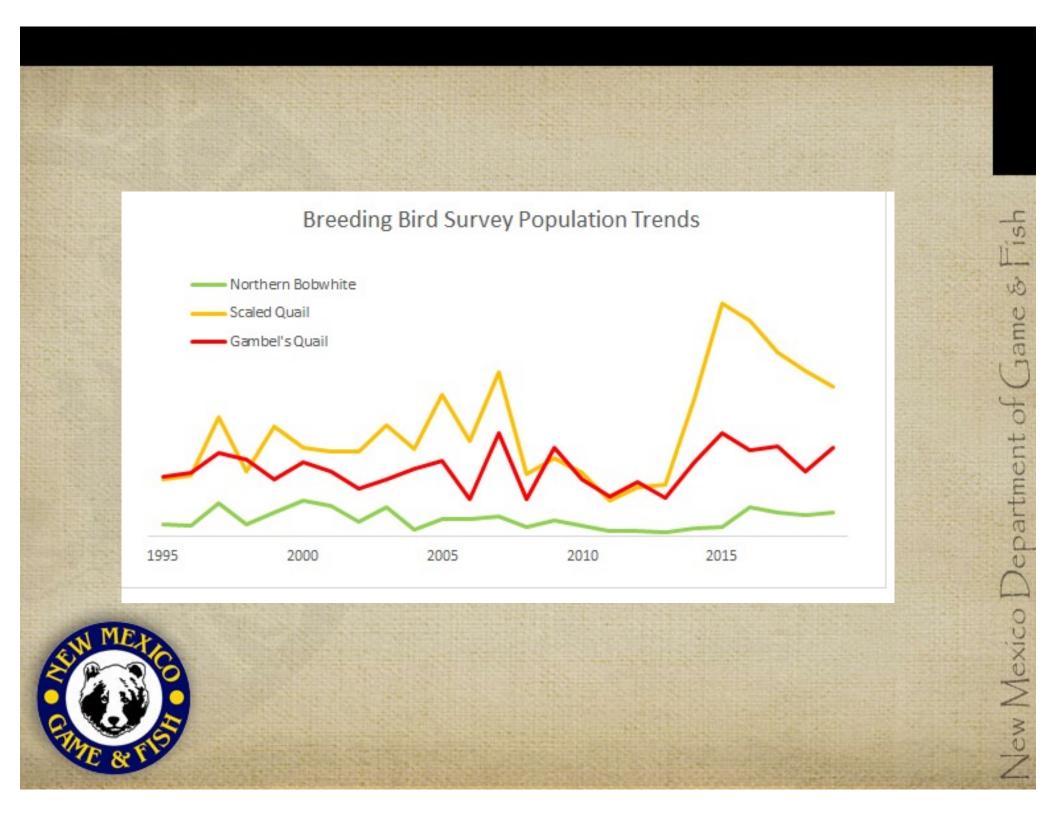

# **Upland Game 19.31.5 NMAC**

S

New Mexico Department of Game &

#### May 21, 2021 New Mexico State Game Commission Meeting Virtual Meeting



### **Timeline Upland Game 19.31.5 NMAC**

- May-Initial Proposal's
- June/July Public meetings either virtually, or in Albuquerque, Las Cruces, and Roswell

New Mexico Department of Game &

- Aug. Subsequent discussion
- Oct. Adopt rule









#### Amend: Upland Game 19.31.5 NMAC

- Expand boundaries of Bernardo youth pheasant hunt
- Adjust hunt dates according to calendar

151

New Mexico Department of Game & [

 Remove language contained in NMAC 19.31.10 Manner and Method



## Amend: Upland Game 19.31.5 NMAC Updated Seasons based on Calendar

| Species  | Zone      | Open          | Close         |
|----------|-----------|---------------|---------------|
| Pheasant | Statewide | Dec. 8, 2022  | Dec. 11, 2022 |
|          |           | Dec. 7, 2023  | Dec. 10, 2023 |
|          |           | Dec. 12, 2024 | Dec. 15, 2024 |
|          |           | Dec. 11, 2025 | Dec. 14, 2025 |

New Mexico Department of Game & Fish

## Amend: **Upland Game** 19.31.5 NMAC **Updated Seasons based** on Calendar

| 19.31.5 NMAC<br>Updated S