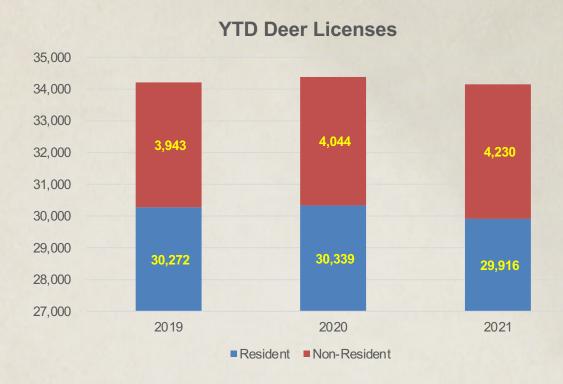

| 57%        |
|                           |       | \$4 | 2,731,200.00 | \$8 | 3,865,687.88 | \$8  | 3,288,902.12 | \$ | 25,576,610.00  |         | 40%        |

<sup>\*</sup>Includes all FY22 Budget Adjustment Requests

# **Annual License Sales**





# **Annual License Revenue**





# **Annual Fishing Licenses**





# **Annual Fishing Revenue**





# **Annual Fishing Licenses**

#### **YTD Annual Fishing Licenses**



# **YTD - Annual Fishing Revenue**





# **Annual Deer Licenses**





#### **Annual Deer Revenue**

5 Year Data





### **Annual Elk Licenses**





### **Annual Elk Revenue**





# **Annual Pronghorn Licenses**



### **Annual Pronghorn Revenue**

**5 Year Data** 



### **YTD License Revenue**





#### **YTD License Sales**





#### **YTD Deer Licenses**



#### **YTD Deer Revenue**





#### **YTD Elk Licenses**



### **YTD Elk Revenue**





# **YTD Pronghorn Licenses**



# **YTD Pronghorn Revenue**











New Mexico Department of Game and Fish