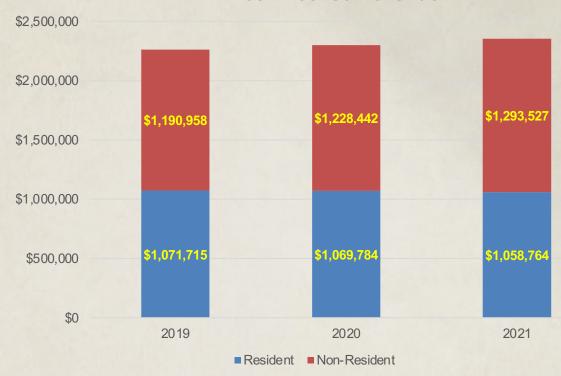

|       | \$4 | 2,731,200.00 | \$8 | 3,865,687.88 | \$8  | 3,288,902.12 | \$ | 25,576,610.00  |         | 40%        |

<sup>\*</sup>Includes all FY22 Budget Adjustment Requests

# **Annual License Sales**





# **Annual License Revenue**





# **Annual Fishing Licenses**





# **Annual Fishing Revenue**





# **Annual Fishing Licenses**

#### **YTD Annual Fishing Licenses**



# **YTD - Annual Fishing Revenue**





# **Annual Deer Licenses**





#### **Annual Deer Revenue**

5 Year Data





### **Annual Elk Licenses**





### **Annual Elk Revenue**





# **Annual Pronghorn Licenses**



### **Annual Pronghorn Revenue**

**5 Year Data** 



### **YTD License Revenue**





#### **YTD License Sales**





#### **YTD Deer Licenses**



#### **YTD Deer Revenue**





#### **YTD Elk Licenses**



### **YTD Elk Revenue**





# **YTD Pronghorn Licenses**



# **YTD Pronghorn Revenue**











New Mexico Department of Game and Fish