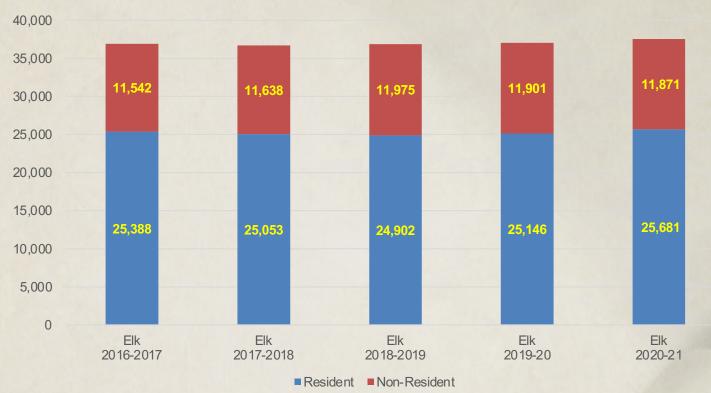

| \$  | 132,420.98   | \$   | 135,205.82   | \$ | 257,373.20     |         | 51%        |
| Big Game Enhancement Fund | 77200 | \$  | 841,800.00   | \$  | 186,957.47   | \$   | 289,396.28   | \$ | 365,446.25     |         | 57%        |
|                           |       | \$4 | 2,731,200.00 | \$8 | 3,865,687.88 | \$8  | 3,288,902.12 | \$ | 25,576,610.00  |         | 40%        |

<sup>\*</sup>Includes all FY22 Budget Adjustment Requests

# **Annual License Sales**





# **Annual License Revenue**





# **Annual Fishing Licenses**





# **Annual Fishing Revenue**





# **Annual Fishing Licenses**

#### **YTD Annual Fishing Licenses**



# **YTD - Annual Fishing Revenue**





# **Annual Deer Licenses**





#### **Annual Deer Revenue**

5 Year Data





### **Annual Elk Licenses**





### **Annual Elk Revenue**





# **Annual Pronghorn Licenses**



### **Annual Pronghorn Revenue**

**5 Year Data** 



### **YTD License Revenue**





#### **YTD License Sales**





#### **YTD Deer Licenses**



#### **YTD Deer Revenue**





#### **YTD Elk Licenses**



### **YTD Elk Revenue**





# **YTD Pronghorn Licenses**



# **YTD Pronghorn Revenue**











New Mexico Department of Game and Fish