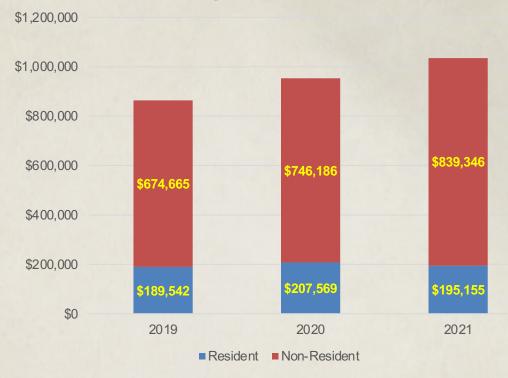

40%        |

<sup>\*</sup>Includes all FY22 Budget Adjustment Requests

# **Annual License Sales**





# **Annual License Revenue**





# **Annual Fishing Licenses**





# **Annual Fishing Revenue**





# **Annual Fishing Licenses**

#### **YTD Annual Fishing Licenses**



# **YTD - Annual Fishing Revenue**





# **Annual Deer Licenses**





#### **Annual Deer Revenue**

5 Year Data





### **Annual Elk Licenses**





### **Annual Elk Revenue**





# **Annual Pronghorn Licenses**



### **Annual Pronghorn Revenue**

**5 Year Data** 



### **YTD License Revenue**





#### **YTD License Sales**





#### **YTD Deer Licenses**



#### **YTD Deer Revenue**





#### **YTD Elk Licenses**



### **YTD Elk Revenue**





# **YTD Pronghorn Licenses**



# **YTD Pronghorn Revenue**











New Mexico Department of Game and Fish