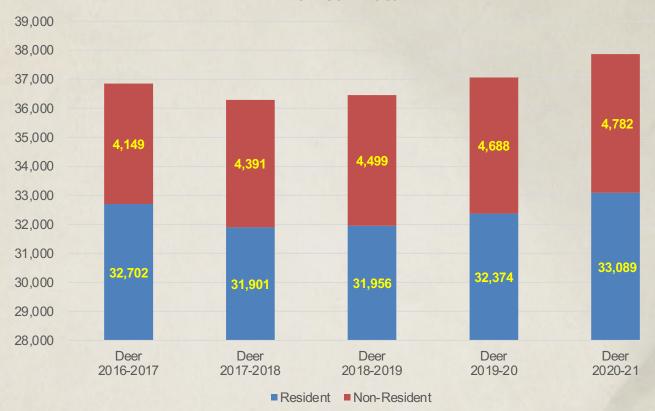

| 97%        |
| Depredation Fund          | 54900 | \$  | 525,000.00   | \$  | 132,420.98   | \$   | 135,205.82   | \$ | 257,373.20     |         | 51%        |
| Big Game Enhancement Fund | 77200 | \$  | 841,800.00   | \$  | 186,957.47   | \$   | 289,396.28   | \$ | 365,446.25     |         | 57%        |
|                           |       | \$4 | 2,731,200.00 | \$8 | 3,865,687.88 | \$8  | 3,288,902.12 | \$ | 25,576,610.00  |         | 40%        |

<sup>\*</sup>Includes all FY22 Budget Adjustment Requests

# **Annual License Sales**





# **Annual License Revenue**





# **Annual Fishing Licenses**





# **Annual Fishing Revenue**





# **Annual Fishing Licenses**

#### **YTD Annual Fishing Licenses**



# **YTD - Annual Fishing Revenue**





# **Annual Deer Licenses**





#### **Annual Deer Revenue**

5 Year Data





### **Annual Elk Licenses**





### **Annual Elk Revenue**





# **Annual Pronghorn Licenses**



### **Annual Pronghorn Revenue**

**5 Year Data** 



### **YTD License Revenue**





#### **YTD License Sales**





#### **YTD Deer Licenses**



#### **YTD Deer Revenue**





#### **YTD Elk Licenses**



### **YTD Elk Revenue**





# **YTD Pronghorn Licenses**



# **YTD Pronghorn Revenue**











New Mexico Department of Game and Fish