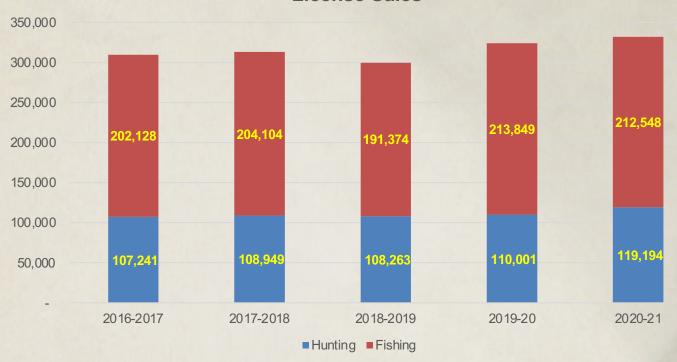

d  | 30700 | \$  | 200,000.00   | \$  | 3,009.44     | \$   | 116,512.02   | \$ | 80,478.54      |         | 60%        |
| Habitat Management Fund   | 49400 | \$  | 400,000.00   | \$  | 27,418.13    | \$   | 358,595.13   | \$ | 13,986.74      |         | 97%        |
| Depredation Fund          | 54900 | \$  | 525,000.00   | \$  | 132,420.98   | \$   | 135,205.82   | \$ | 257,373.20     |         | 51%        |
| Big Game Enhancement Fund | 77200 | \$  | 841,800.00   | \$  | 186,957.47   | \$   | 289,396.28   | \$ | 365,446.25     |         | 57%        |
|                           |       | \$4 | 2,731,200.00 | \$8 | 3,865,687.88 | \$8  | 3,288,902.12 | \$ | 25,576,610.00  |         | 40%        |

<sup>\*</sup>Includes all FY22 Budget Adjustment Requests

# **Annual License Sales**





# **Annual License Revenue**





# **Annual Fishing Licenses**





# **Annual Fishing Revenue**





# **Annual Fishing Licenses**

#### **YTD Annual Fishing Licenses**



# **YTD - Annual Fishing Revenue**





# **Annual Deer Licenses**





#### **Annual Deer Revenue**

5 Year Data





### **Annual Elk Licenses**





### **Annual Elk Revenue**





# **Annual Pronghorn Licenses**



### **Annual Pronghorn Revenue**

**5 Year Data** 



### **YTD License Revenue**





#### **YTD License Sales**





#### **YTD Deer Licenses**



#### **YTD Deer Revenue**





#### **YTD Elk Licenses**



### **YTD Elk Revenue**





# **YTD Pronghorn Licenses**



# **YTD Pronghorn Revenue**











New Mexico Department of Game and Fish