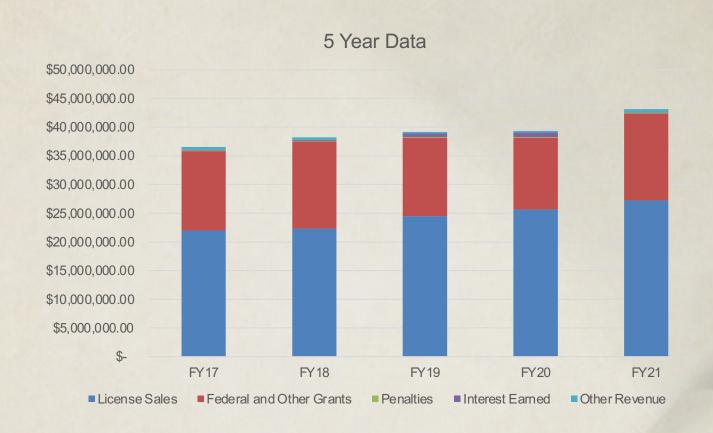

# Financial Review



#### **Game Protection Fund Revenue**



#### **Game Protection Fund - 5 Year Projection**



\*FY23-FY25 expenditure increase assumes capital funding spent in each respective year

# **Annual Federal Apportionment**



### **Annual Federal Reimbursement**





# **Cash Balance by Fund**

| Fund                                        |                    | Amount              |
|---------------------------------------------|--------------------|---------------------|
| Sikes Act (Habitat Improvement)             | 09700              | \$<br>1,258,651.62  |
| Trail Safety (OHV)                          | 10840              | \$<br>1,226,134.11  |
| Game Protection                             | 19800              | \$<br>23,177,585.42 |
| Share with Wildlife (Wildlife Conservation) | 30700              | \$<br>1,093,329.07  |
| B