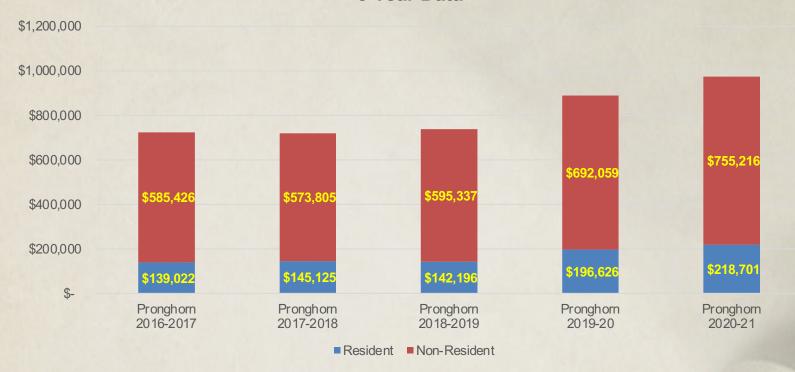

7200 | \$  | 841,800.00   | \$  | 186,957.47   | \$   | 289,396.28   | \$ | 365,446.25     |         | 57%        |
|                           |       | \$4 | 2,731,200.00 | \$8 | 3,865,687.88 | \$8  | 3,288,902.12 | \$ | 25,576,610.00  |         | 40%        |

<sup>\*</sup>Includes all FY22 Budget Adjustment Requests

# **Annual License Sales**





# **Annual License Revenue**





# **Annual Fishing Licenses**





# **Annual Fishing Revenue**





# **Annual Fishing Licenses**

#### **YTD Annual Fishing Licenses**



# **YTD - Annual Fishing Revenue**





# **Annual Deer Licenses**





#### **Annual Deer Revenue**

5 Year Data





### **Annual Elk Licenses**





### **Annual Elk Revenue**





# **Annual Pronghorn Licenses**



### **Annual Pronghorn Revenue**

**5 Year Data** 



### **YTD License Revenue**





#### **YTD License Sales**





#### **YTD Deer Licenses**



#### **YTD Deer Revenue**





#### **YTD Elk Licenses**



### **YTD Elk Revenue**





# **YTD Pronghorn Licenses**



# **YTD Pronghorn Revenue**











New Mexico Department of Game and Fish