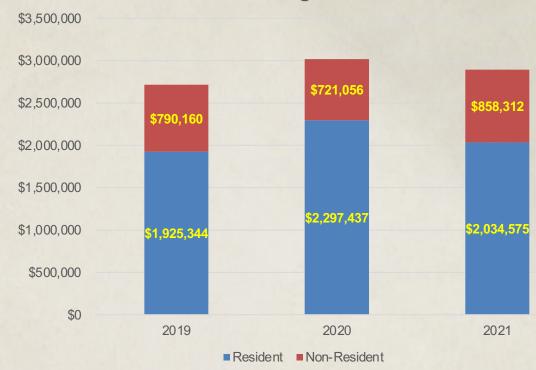

95.13   | \$ | 13,986.74      |         | 97%        |
| Depredation Fund          | 54900 | \$  | 525,000.00   | \$  | 132,420.98   | \$   | 135,205.82   | \$ | 257,373.20     |         | 51%        |
| Big Game Enhancement Fund | 77200 | \$  | 841,800.00   | \$  | 186,957.47   | \$   | 289,396.28   | \$ | 365,446.25     |         | 57%        |
|                           |       | \$4 | 2,731,200.00 | \$8 | 3,865,687.88 | \$8  | 3,288,902.12 | \$ | 25,576,610.00  |         | 40%        |

<sup>\*</sup>Includes all FY22 Budget Adjustment Requests

# **Annual License Sales**





# **Annual License Revenue**





# **Annual Fishing Licenses**





# **Annual Fishing Revenue**





# **Annual Fishing Licenses**

#### **YTD Annual Fishing Licenses**



# **YTD - Annual Fishing Revenue**





# **Annual Deer Licenses**





#### **Annual Deer Revenue**

5 Year Data





### **Annual Elk Licenses**





### **Annual Elk Revenue**





# **Annual Pronghorn Licenses**



### **Annual Pronghorn Revenue**

**5 Year Data** 



### **YTD License Revenue**





#### **YTD License Sales**





#### **YTD Deer Licenses**



#### **YTD Deer Revenue**





#### **YTD Elk Licenses**



### **YTD Elk Revenue**





# **YTD Pronghorn Licenses**



# **YTD Pronghorn Revenue**











New Mexico Department of Game and Fish