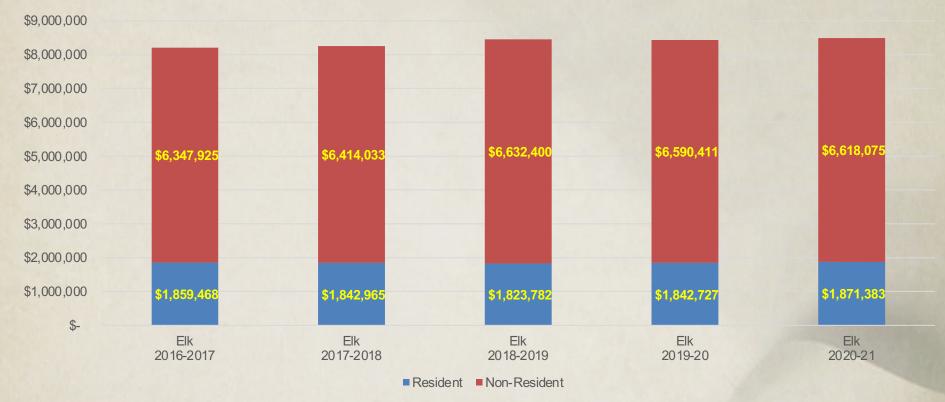

5,205.82   | \$ | 257,373.20     |         | 51%        |
| Big Game Enhancement Fund | 77200 | \$  | 841,800.00   | \$  | 186,957.47   | \$   | 289,396.28   | \$ | 365,446.25     |         | 57%        |
|                           |       | \$4 | 2,731,200.00 | \$8 | 3,865,687.88 | \$8  | 3,288,902.12 | \$ | 25,576,610.00  |         | 40%        |

<sup>\*</sup>Includes all FY22 Budget Adjustment Requests

# **Annual License Sales**





# **Annual License Revenue**





# **Annual Fishing Licenses**





# **Annual Fishing Revenue**





# **Annual Fishing Licenses**

#### **YTD Annual Fishing Licenses**



# **YTD - Annual Fishing Revenue**





# **Annual Deer Licenses**





#### **Annual Deer Revenue**

5 Year Data





### **Annual Elk Licenses**





### **Annual Elk Revenue**





# **Annual Pronghorn Licenses**



### **Annual Pronghorn Revenue**

**5 Year Data** 



### **YTD License Revenue**





#### **YTD License Sales**





#### **YTD Deer Licenses**



#### **YTD Deer Revenue**





#### **YTD Elk Licenses**



### **YTD Elk Revenue**





# **YTD Pronghorn Licenses**



# **YTD Pronghorn Revenue**











New Mexico Department of Game and Fish