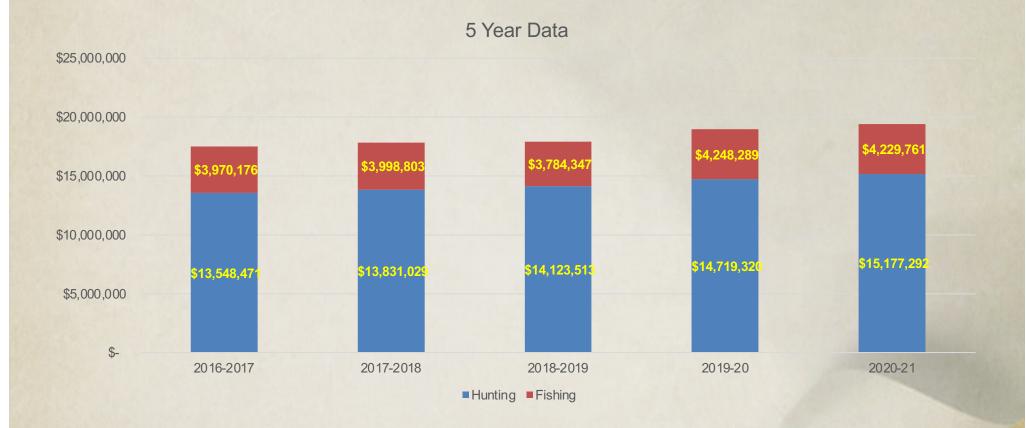

| \$  | 3,009.44     | \$   | 116,512.02   | \$ | 80,478.54      |         | 60%        |
| Habitat Management Fund   | 49400 | \$  | 400,000.00   | \$  | 27,418.13    | \$   | 358,595.13   | \$ | 13,986.74      |         | 97%        |
| Depredation Fund          | 54900 | \$  | 525,000.00   | \$  | 132,420.98   | \$   | 135,205.82   | \$ | 257,373.20     |         | 51%        |
| Big Game Enhancement Fund | 77200 | \$  | 841,800.00   | \$  | 186,957.47   | \$   | 289,396.28   | \$ | 365,446.25     |         | 57%        |
|                           |       | \$4 | 2,731,200.00 | \$8 | 3,865,687.88 | \$8  | 3,288,902.12 | \$ | 25,576,610.00  |         | 40%        |

<sup>\*</sup>Includes all FY22 Budget Adjustment Requests

# **Annual License Sales**





# **Annual License Revenue**





# **Annual Fishing Licenses**





# **Annual Fishing Revenue**





# **Annual Fishing Licenses**

#### **YTD Annual Fishing Licenses**



# **YTD - Annual Fishing Revenue**





# **Annual Deer Licenses**





#### **Annual Deer Revenue**

5 Year Data





### **Annual Elk Licenses**





### **Annual Elk Revenue**





# **Annual Pronghorn Licenses**



### **Annual Pronghorn Revenue**

**5 Year Data** 



### **YTD License Revenue**





#### **YTD License Sales**





#### **YTD Deer Licenses**



#### **YTD Deer Revenue**





#### **YTD Elk Licenses**



### **YTD Elk Revenue**





# **YTD Pronghorn Licenses**



# **YTD Pronghorn Revenue**











New Mexico Department of Game and Fish