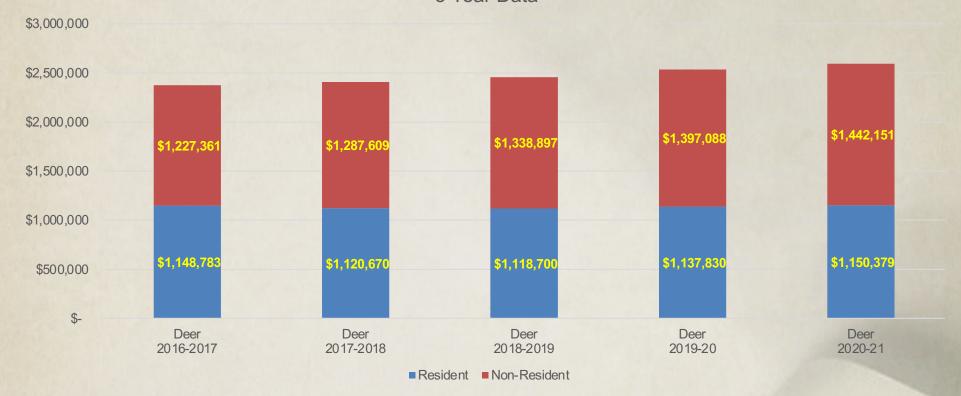

| 54900 | \$  | 525,000.00   | \$  | 132,420.98   | \$   | 135,205.82   | \$ | 257,373.20     |         | 51%        |
| Big Game Enhancement Fund | 77200 | \$  | 841,800.00   | \$  | 186,957.47   | \$   | 289,396.28   | \$ | 365,446.25     |         | 57%        |
|                           |       | \$4 | 2,731,200.00 | \$8 | 3,865,687.88 | \$8  | 3,288,902.12 | \$ | 25,576,610.00  |         | 40%        |

<sup>\*</sup>Includes all FY22 Budget Adjustment Requests

# **Annual License Sales**





# **Annual License Revenue**





# **Annual Fishing Licenses**





# **Annual Fishing Revenue**





# **Annual Fishing Licenses**

#### **YTD Annual Fishing Licenses**



# **YTD - Annual Fishing Revenue**





# **Annual Deer Licenses**





#### **Annual Deer Revenue**

5 Year Data





### **Annual Elk Licenses**





### **Annual Elk Revenue**





# **Annual Pronghorn Licenses**



### **Annual Pronghorn Revenue**

**5 Year Data** 



### **YTD License Revenue**





#### **YTD License Sales**





#### **YTD Deer Licenses**



#### **YTD Deer Revenue**





#### **YTD Elk Licenses**



### **YTD Elk Revenue**





# **YTD Pronghorn Licenses**



# **YTD Pronghorn Revenue**











New Mexico Department of Game and Fish