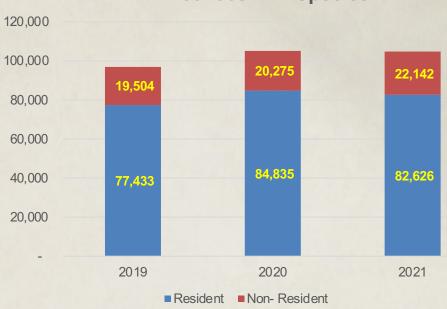

8   | \$ | 365,446.25     |         | 57%        |
|                           |       | \$4 | 2,731,200.00 | \$8 | 3,865,687.88 | \$8  | 3,288,902.12 | \$ | 25,576,610.00  |         | 40%        |

<sup>\*</sup>Includes all FY22 Budget Adjustment Requests

# **Annual License Sales**





# **Annual License Revenue**





# **Annual Fishing Licenses**





# **Annual Fishing Revenue**





# **Annual Fishing Licenses**

#### **YTD Annual Fishing Licenses**



# **YTD - Annual Fishing Revenue**





# **Annual Deer Licenses**





#### **Annual Deer Revenue**

5 Year Data





### **Annual Elk Licenses**





### **Annual Elk Revenue**





# **Annual Pronghorn Licenses**



### **Annual Pronghorn Revenue**

**5 Year Data** 



### **YTD License Revenue**





#### **YTD License Sales**





#### **YTD Deer Licenses**



#### **YTD Deer Revenue**





#### **YTD Elk Licenses**



### **YTD Elk Revenue**





# **YTD Pronghorn Licenses**



# **YTD Pronghorn Revenue**











New Mexico Department of Game and Fish