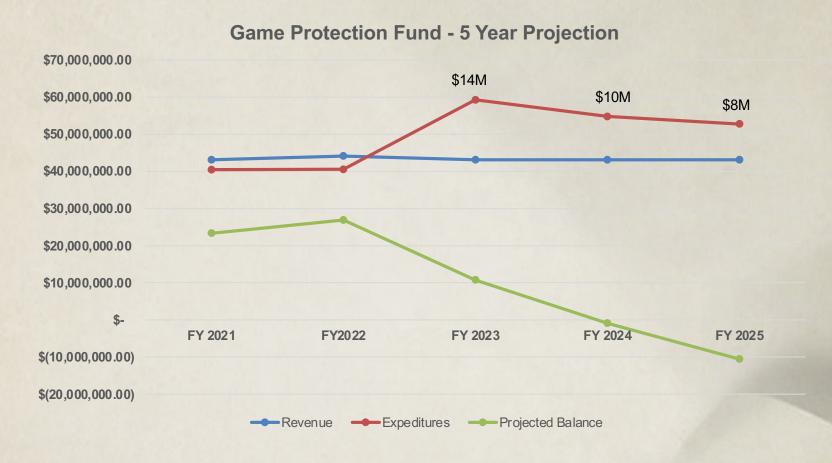

#### **Game Protection Fund - 5 Year Projection**

\*FY23-FY25 expenditure increase assumes capital funding spent in each respective year