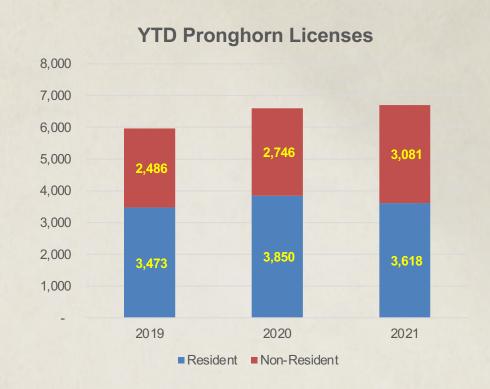

| \$ | 25,576,610.00  |         | 40%        |

<sup>\*</sup>Includes all FY22 Budget Adjustment Requests

# **Annual License Sales**





# **Annual License Revenue**





# **Annual Fishing Licenses**





# **Annual Fishing Revenue**





# **Annual Fishing Licenses**

#### **YTD Annual Fishing Licenses**



# **YTD - Annual Fishing Revenue**





# **Annual Deer Licenses**





#### **Annual Deer Revenue**

5 Year Data





### **Annual Elk Licenses**





### **Annual Elk Revenue**





# **Annual Pronghorn Licenses**



### **Annual Pronghorn Revenue**

**5 Year Data** 



### **YTD License Revenue**





#### **YTD License Sales**





#### **YTD Deer Licenses**



#### **YTD Deer Revenue**





#### **YTD Elk Licenses**



### **YTD Elk Revenue**





# **YTD Pronghorn Licenses**



# **YTD Pronghorn Revenue**











New Mexico Department of Game and Fish