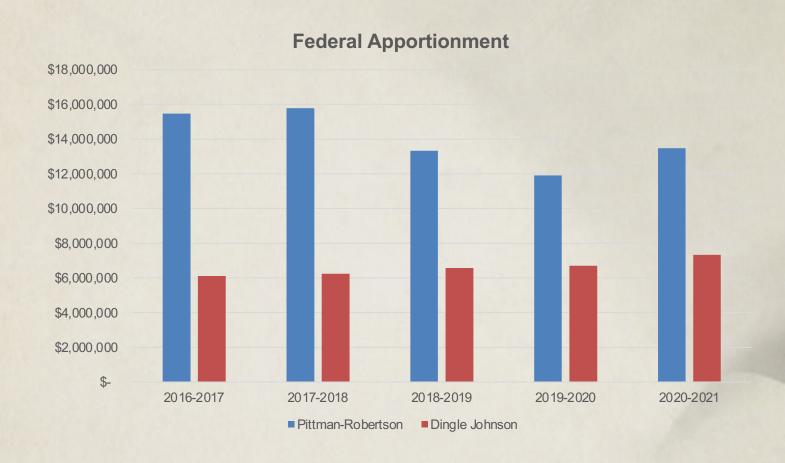

# Financial Review



#### **Game Protection Fund Revenue**



#### **Game Protection Fund - 5 Year Projection**



\*FY23-FY25 expenditure increase assumes capital funding spent in each respective year

# **Annual Federal Apportionment**



### **Annual Federal Reimbursement**





# **Cash Balance by Fund**

| Fund                                        |                    | Amount              |
|---------------------------------------------|--------------------|---------------------|
| Sikes Act (Habitat Improvement)             | 09700              | \$<br>1,258,651.62  |
| Trail Safety (OHV)                          | 10840              | \$<br>1,226,134.11  |
| Game Protection                             | 19800              | \$<br>23,177,585.42 |
| Share with Wildlife (Wildlife Conservation) | 30700              | \$<br>1,093,329.07  |
| Bond Interest Retirement Fund               | 42800              | \$<br>393,759.02    |
| Habitat Management                          | 49400              | \$<br>2,820,956.93  |