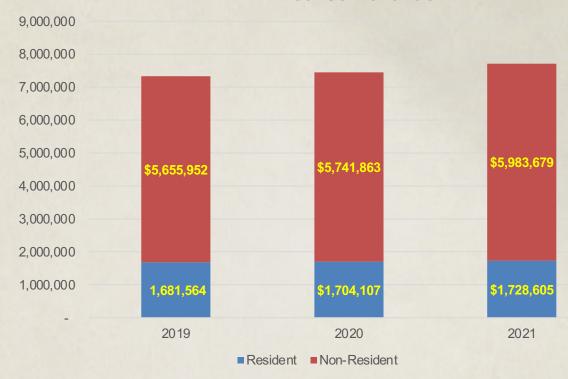

65,687.88 | \$8  | 3,288,902.12 | \$ | 25,576,610.00  |         | 40%        |

<sup>\*</sup>Includes all FY22 Budget Adjustment Requests

# **Annual License Sales**





# **Annual License Revenue**





# **Annual Fishing Licenses**





# **Annual Fishing Revenue**





# **Annual Fishing Licenses**

#### **YTD Annual Fishing Licenses**



# **YTD - Annual Fishing Revenue**





# **Annual Deer Licenses**





#### **Annual Deer Revenue**

5 Year Data





### **Annual Elk Licenses**





### **Annual Elk Revenue**





# **Annual Pronghorn Licenses**



### **Annual Pronghorn Revenue**

**5 Year Data** 



### **YTD License Revenue**





#### **YTD License Sales**





#### **YTD Deer Licenses**



#### **YTD Deer Revenue**





#### **YTD Elk Licenses**



### **YTD Elk Revenue**





# **YTD Pronghorn Licenses**



# **YTD Pronghorn Revenue**











New Mexico Department of Game and Fish