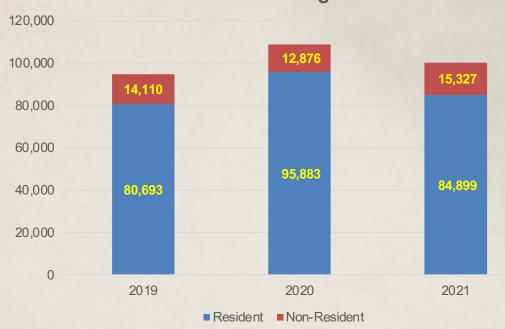

00   | \$  | 27,418.13    | \$   | 358,595.13   | \$ | 13,986.74      |         | 97%        |
| Depredation Fund          | 54900 | \$  | 525,000.00   | \$  | 132,420.98   | \$   | 135,205.82   | \$ | 257,373.20     |         | 51%        |
| Big Game Enhancement Fund | 77200 | \$  | 841,800.00   | \$  | 186,957.47   | \$   | 289,396.28   | \$ | 365,446.25     |         | 57%        |
|                           |       | \$4 | 2,731,200.00 | \$8 | 3,865,687.88 | \$8  | 3,288,902.12 | \$ | 25,576,610.00  |         | 40%        |

<sup>\*</sup>Includes all FY22 Budget Adjustment Requests

# **Annual License Sales**





# **Annual License Revenue**





# **Annual Fishing Licenses**





# **Annual Fishing Revenue**





# **Annual Fishing Licenses**

#### **YTD Annual Fishing Licenses**



# **YTD - Annual Fishing Revenue**





# **Annual Deer Licenses**





#### **Annual Deer Revenue**

5 Year Data





### **Annual Elk Licenses**





### **Annual Elk Revenue**





# **Annual Pronghorn Licenses**



### **Annual Pronghorn Revenue**

**5 Year Data** 



### **YTD License Revenue**





#### **YTD License Sales**





#### **YTD Deer Licenses**



#### **YTD Deer Revenue**





#### **YTD Elk Licenses**



### **YTD Elk Revenue**





# **YTD Pronghorn Licenses**



# **YTD Pronghorn Revenue**











New Mexico Department of Game and Fish