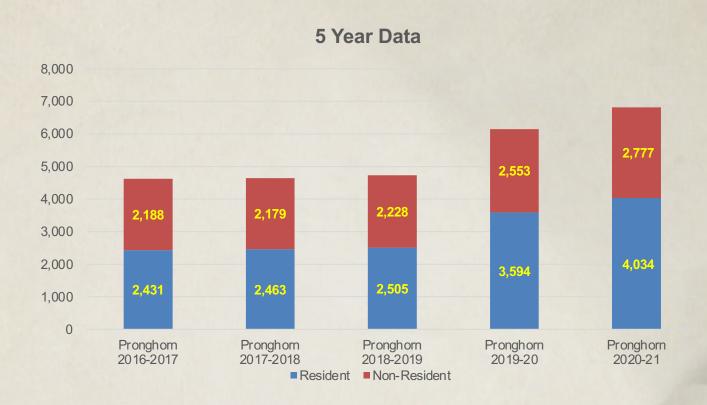

| 51%        |
| Big Game Enhancement Fund | 77200 | \$  | 841,800.00   | \$  | 186,957.47   | \$   | 289,396.28   | \$ | 365,446.25     |         | 57%        |
|                           |       | \$4 | 2,731,200.00 | \$8 | 3,865,687.88 | \$8  | 3,288,902.12 | \$ | 25,576,610.00  |         | 40%        |

<sup>\*</sup>Includes all FY22 Budget Adjustment Requests

# **Annual License Sales**





# **Annual License Revenue**





# **Annual Fishing Licenses**





# **Annual Fishing Revenue**





# **Annual Fishing Licenses**

#### **YTD Annual Fishing Licenses**



# **YTD - Annual Fishing Revenue**





# **Annual Deer Licenses**





#### **Annual Deer Revenue**

5 Year Data





### **Annual Elk Licenses**





### **Annual Elk Revenue**





# **Annual Pronghorn Licenses**



### **Annual Pronghorn Revenue**

**5 Year Data** 



### **YTD License Revenue**





#### **YTD License Sales**





#### **YTD Deer Licenses**



#### **YTD Deer Revenue**





#### **YTD Elk Licenses**



### **YTD Elk Revenue**





# **YTD Pronghorn Licenses**



# **YTD Pronghorn Revenue**











New Mexico Department of Game and Fish