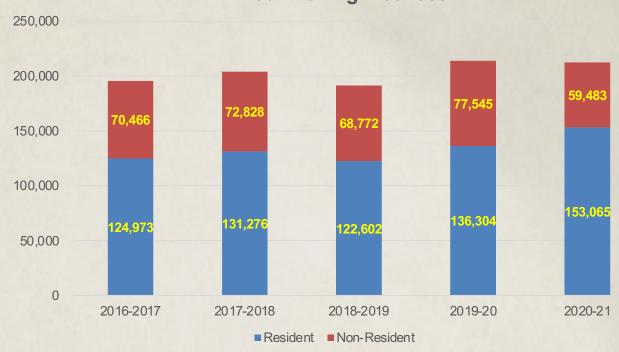

.02   | \$ | 80,478.54      |         | 60%        |
| Habitat Management Fund   | 49400 | \$  | 400,000.00   | \$  | 27,418.13    | \$   | 358,595.13   | \$ | 13,986.74      |         | 97%        |
| Depredation Fund          | 54900 | \$  | 525,000.00   | \$  | 132,420.98   | \$   | 135,205.82   | \$ | 257,373.20     |         | 51%        |
| Big Game Enhancement Fund | 77200 | \$  | 841,800.00   | \$  | 186,957.47   | \$   | 289,396.28   | \$ | 365,446.25     |         | 57%        |
|                           |       | \$4 | 2,731,200.00 | \$8 | 3,865,687.88 | \$8  | 3,288,902.12 | \$ | 25,576,610.00  |         | 40%        |

<sup>\*</sup>Includes all FY22 Budget Adjustment Requests

# **Annual License Sales**





# **Annual License Revenue**





# **Annual Fishing Licenses**





# **Annual Fishing Revenue**





# **Annual Fishing Licenses**

#### **YTD Annual Fishing Licenses**



# **YTD - Annual Fishing Revenue**





# **Annual Deer Licenses**





#### **Annual Deer Revenue**

5 Year Data





### **Annual Elk Licenses**





### **Annual Elk Revenue**





# **Annual Pronghorn Licenses**



### **Annual Pronghorn Revenue**

**5 Year Data** 



### **YTD License Revenue**





#### **YTD License Sales**





#### **YTD Deer Licenses**



#### **YTD Deer Revenue**





#### **YTD Elk Licenses**



### **YTD Elk Revenue**





# **YTD Pronghorn Licenses**



# **YTD Pronghorn Revenue**











New Mexico Department of Game and Fish