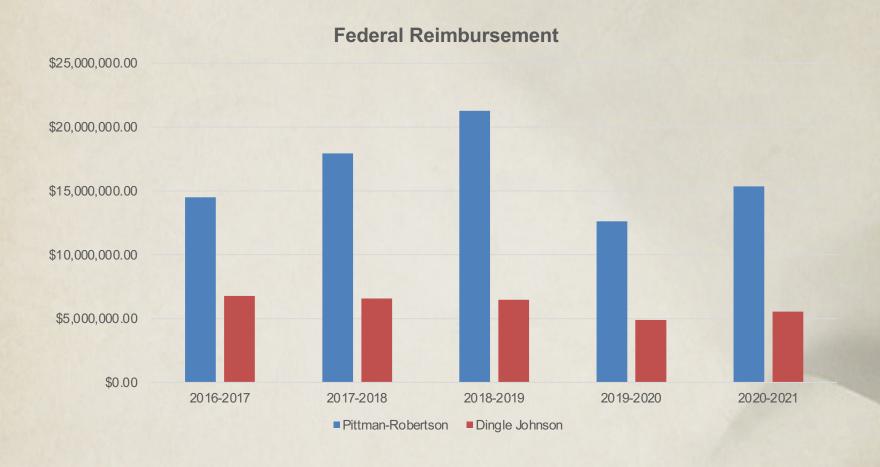

# Financial Review



#### **Game Protection Fund Revenue**



#### **Game Protection Fund - 5 Year Projection**



\*FY23-FY25 expenditure increase assumes capital funding spent in each respective year

# **Annual Federal Apportionment**



### **Annual Federal Reimbursement**





# **Cash Balance by Fund**

| Fund                                        |                    | Amount              |
|---------------------------------------------|--------------------|---------------------|
| Sikes Act (Habitat Improvement)             | 09700              | \$<br>1,258,651.62  |
| Trail Safety (OHV)                          | 10840              | \$<br>1,226,134.11  |
| Game Protection                             | 19800              | \$<br>23,177,585.42 |
| Share with Wildlife (Wildlife Conservation) | 30700              | \$<br>1,093,329.07  |
| Bond Interest Retirement Fund               | 42800              | \$<br>393,759.02    |
| Habitat Management                          | 49400              | \$<br>2,820,956.93  |
| Depredation Damage Nuisance and Abatem