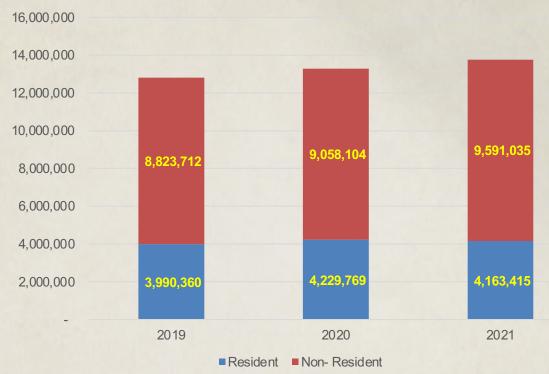

186,957.47   | \$   | 289,396.28   | \$ | 365,446.25     |         | 57%        |
|                           |       | \$4 | 2,731,200.00 | \$8 | 3,865,687.88 | \$8  | 3,288,902.12 | \$ | 25,576,610.00  |         | 40%        |

<sup>\*</sup>Includes all FY22 Budget Adjustment Requests

# **Annual License Sales**





# **Annual License Revenue**





# **Annual Fishing Licenses**





# **Annual Fishing Revenue**





# **Annual Fishing Licenses**

#### **YTD Annual Fishing Licenses**



# **YTD - Annual Fishing Revenue**





# **Annual Deer Licenses**





#### **Annual Deer Revenue**

5 Year Data





### **Annual Elk Licenses**





### **Annual Elk Revenue**





# **Annual Pronghorn Licenses**



### **Annual Pronghorn Revenue**

**5 Year Data** 



### **YTD License Revenue**





#### **YTD License Sales**





#### **YTD Deer Licenses**



#### **YTD Deer Revenue**





#### **YTD Elk Licenses**



### **YTD Elk Revenue**





# **YTD Pronghorn Licenses**



# **YTD Pronghorn Revenue**











New Mexico Department of Game and Fish