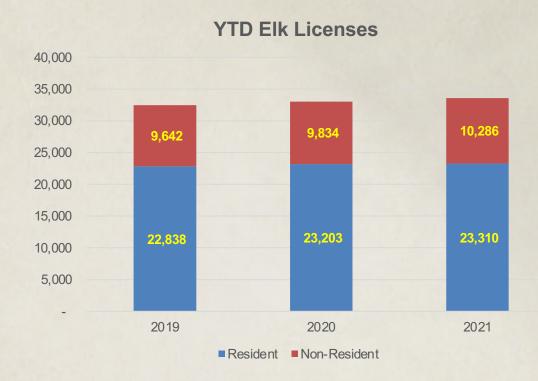

$4 | 2,731,200.00 | \$8 | 3,865,687.88 | \$8  | 3,288,902.12 | \$ | 25,576,610.00  |         | 40%        |

<sup>\*</sup>Includes all FY22 Budget Adjustment Requests

# **Annual License Sales**





# **Annual License Revenue**





# **Annual Fishing Licenses**





# **Annual Fishing Revenue**





# **Annual Fishing Licenses**

#### **YTD Annual Fishing Licenses**



# **YTD - Annual Fishing Revenue**





# **Annual Deer Licenses**





#### **Annual Deer Revenue**

5 Year Data





### **Annual Elk Licenses**





### **Annual Elk Revenue**





# **Annual Pronghorn Licenses**



### **Annual Pronghorn Revenue**

**5 Year Data** 



### **YTD License Revenue**





#### **YTD License Sales**





#### **YTD Deer Licenses**



#### **YTD Deer Revenue**





#### **YTD Elk Licenses**



### **YTD Elk Revenue**





# **YTD Pronghorn Licenses**



# **YTD Pronghorn Revenue**











New Mexico Department of Game and Fish