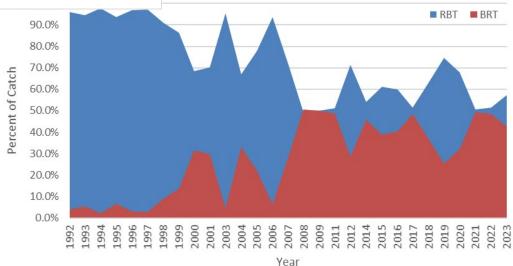

## San Juan Tailwater Fishery

Trout abundance in Special Trout Water reach of San Juan Tailwater Fishery

•

 Increased proportion of Brown Trout