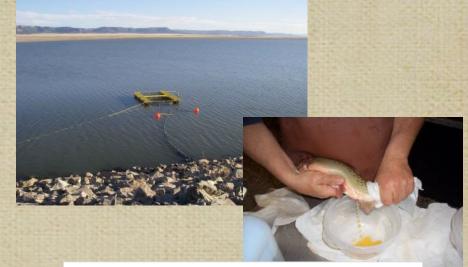

### **Fisheries Research**

•

 Caballo Lake - Striped x White Bass Hybrids ~ 10% of white bass population sampled

Chihuahua Chub Population Dynamics

- Largemouth Bass stocking effectiveness
  - Recruitment at Clayton