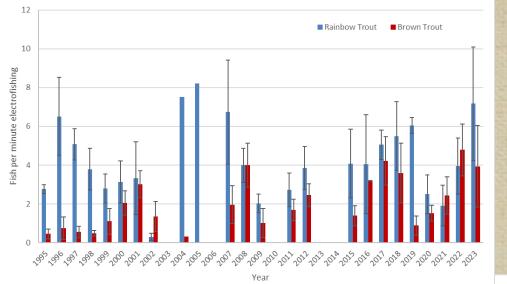

## San Juan Tailwater Fishery

Trout abundance in Special Trout Water reach of San Juan Tailwater Fishery

•

 Increased proportion of Brown Trout