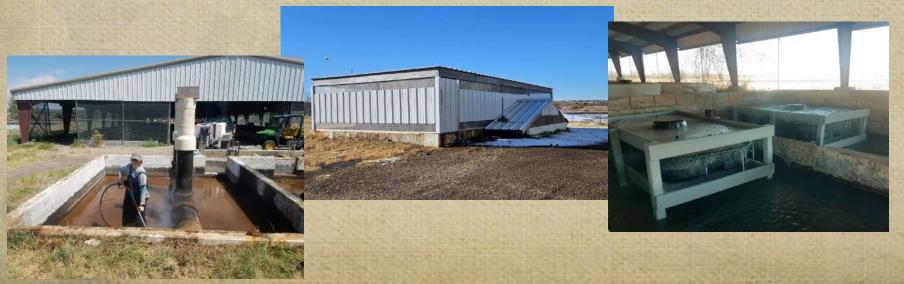

er           | 48             | 56,976       |  |
| Total           | 616,877        | 8,588,850    |  |
|                 |                |              |  |



ISh

w

Jame

6

epartment



### Spawning and Broodstock

- Rio Grande Cutthroat Trout Seven Springs and Wild
  - ~400,000 eggs annually
  - 95% of wild diversity represented
- Largemouth Bass Rock Lake
  - ~250,000 fry and 14,000 fingerlings
- Walleye Conchas and Santa Rosa
  - ~30,000,000 eggs annually
- Kokanee Heron and Navajo Lake
  - ~3,000,000 eggs annually
- Gila trout Glenwood
  - 2024 First spawn at Glenwood







#### Hatchery Improvements

Glenwood Renovation – Phase I and II



Housing – New Mobile Home at Rock Lake and other improvements

Fish

SU.

Jame

spartment

New Mexico



Rock Lake Decon and Improvements



### Hatchery Improvements

- Septic and Mobile Homes Los Ojos
- Drum Filters Lisboa Springs
- Water Treatment System Los Ojos
- Bridge Red River
- Additional Capital Needs



Summary of Infrastructure and Capital Improvement Needs for Department of Game and Fish Hatcheries – August 2022

**Need:** The Department of Game and Fish operates six state hatcheries which produce approximately 660,000 pounds of fish annually, composed of eight different fish species. Of the annual 4.2 million days anglers engage in fishing activities statewide, approximately 96% of anglers fish <u>at</u> waters which are either entirely supported by hatchery stocking (22%) or partially supported by hatchery stocking (72%). Department hatcheries also support ongoing conservation efforts for sensitive native speci