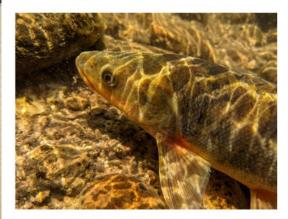

#### **Aquatic Species Restoration**

 Rio Grande Chub and Sucker – Bandelier National Monument

Gila Trout Recruitment – Whitewater Creek