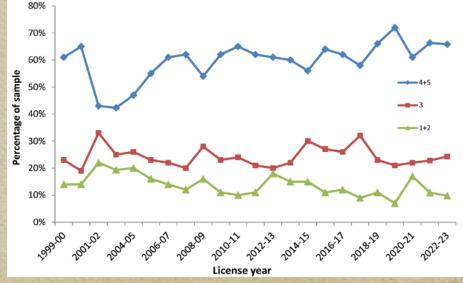

## Angler Trends – Annual Survey

5 Year Average – 260,000 angling licenses sold

13

w

Jame

partment of

#### Angler Trends – Annual Use Survey

- Email survey to anglers
- Able to estimate use based upon proportion of responses
- Determine average angler days and harvest

| Water Name                                                                                                                                                                                                                                                                                                                                                                                                                                                                                                                                                                                                                                                                                                                                                                                                                                                                                                                                                                                                                                                                                                                                                                                                                                                                                                                                                                                                                                                                                                                                                                                                                                                                                                                                                                                                                                                                                                                                                                                                                                                                                                                     | Average Angler<br>Days |
|--------------------------------------------------------------------------------------------------------------------------------------------------------------------------------------------------------------------------------------------------------------------------------------------------------------------------------------------------------------------------------------------------------------------------------------------------------------------------------------------------------------------------------------------------------------------------------------------------------------------------------------------------------------------------------------------------------------------------------------------------------------------------------------------------------------------------------------------------------------------------------------------------------------------------------------------------------------------------------------------------------------------------------------------------------------------------------------------------------------------------------------------------------------------------------------------------------------------------------------------------------------------------------------------------------------------------------------------------------------------------------------------------------------------------------------------------------------------------------------------------------------------------------------------------------------------------------------------------------------------------------------------------------------------------------------------------------------------------------------------------------------------------------------------------------------------------------------------------------------------------------------------------------------------------------------------------------------------------------------------------------------------------------------------------------------------------------------------------------------------------------|------------------------|
| San Juan River (Quality)                                                                                                                                                                                                                                                                                                                                                                                                                                                                                                                                                                                                                                                                                                                                                                                                                                                                                                                                                                                                                                                                                                                                                                                                                                                                                                                                                                                                                                                                                                                                                                                                                                                                                                                                                                                                                                                                                                                                                                                                                                                                                                       | 226,895                |
| Fenton Lake                                                                                                                                                                                                                                                                                                                                                                                                                                                                                                                                                                                                                                                                                                                                                                                                                                                                                                                                                                                                                                                                                                                                                                                                                                                                                                                                                                                                                                                                                                                                                                                                                                                                                                                                                                                                                                                                                                                                                                                                                                                                                                                    | 80,541                 |
| Red River                                                                                                                                                                                                                                                                                                                                                                                                                                                                                                                                                                                                                                                                                                                                                                                                                                                                                                                                                                                                                                                                                                                                                                                                                                                                                                                                                                                                                                                                                                                                                                                                                                                                                                                                                                                                                                                                                                                                                                                                                                                                                                                      | 42,809                 |
| Lake Roberts                                                                                                                                                                                                                                                                                                                                                                                                                                                                                                                                                                                                                                                                                                                                                                                                                                                                                                                                                                                                                                                                                                                                                                                                                                                                                                                                                                                                                                                                                                                                                                                                                                                                                                                                                                                                                                                                                                                                                                                                                                                                                                                   | 38,853                 |
| Navajo Reservoir                                                                                                                                                                                                                                                                                                                                                                                                                                                                                                                                                                                                                                                                                                                                                                                                                                                                                                                                                                                                                                                                                                                                                                                                                                                                                                                                                                                                                                                                                                                                                                                                                                                                                                                                                                                                                                                                                                                                                                                                                                                                                                               | 180,844                |
| Elephant Butte Lake                                                                                                                                                                                                                                                                                                                                                                                                                                                                                                                                                                                                                                                                                                                                                                                                                                                                                                                                                                                                                                                                                                                                                                                                                                                                                                                                                                                                                                                                                                                                                                                                                                                                                                                                                                                                                                                                                                                                                                                                                                                                                                            | 277,268                |
| Pecos River (Cowles)                                                                                                                                                                                                                                                                                                                                                                                                                                                                                                                                                                                                                                                                                                                                                                                                                                                                                                                                                                                                                                                                                                                                                                                                                                                                                                                                                                                                                                                                                                                                                                                                                                                                                                                                                                                                                                                                                                                                                                                                                                                                                                           | 111,423                |
| Mineral Creek                                                                                                                                                                                                                                                                                                                                                                                                                                                                                                                                                                                                                                                                                                                                                                                                                                                                                                                                                                                                                                                                                                                                                                                                                                                                                                                                                                                                                                                                                                                                                                                                                                                                                                                                                                                                                                                                                                                                                                                                                                                                                                                  | 142                    |
| Bull Creek                                                                                                                                                                                                                                                                                                                                                                                                                                                                                                                                                                                                                                                                                                                                                                                                                                                                                                                                                                                                                                                                                                                                                                                                                                                                                                                                                                                                                                                                                                                                                                                                                                                                                                                                                                                                                                                                                                                                                                                                                                                                                                                     | 292                    |
| a state of the second stat |                        |