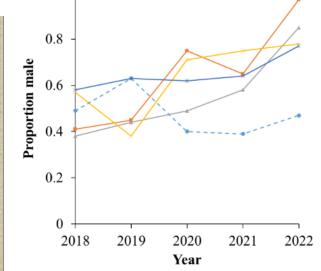

## San Juan Tailwater Fishery

Trout abundance in Special Trout Water reach of San Juan Tailwater Fishery

•

 Increased proportion of Brown Trout