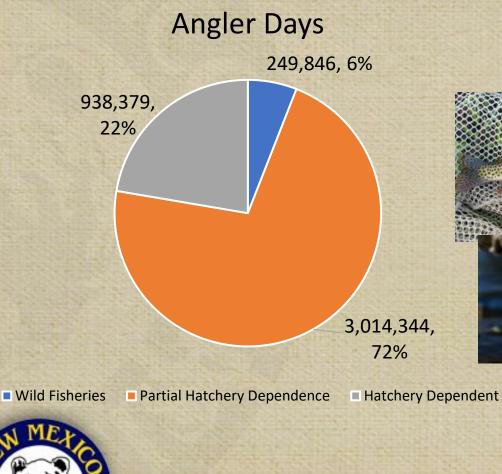

**Need:** The Department of Game and Fish operates six state hatcheries which produce approximately 660,000 pounds of fish annually, composed of eight different fish species. Of the annual 4.2 million days anglers engage in fishing activities statewide, approximately 96% of anglers fish <u>at</u> waters which are either entirely supported by hatchery stocking (22%) or partially supported by hatchery stocking (72%). Department hatcheries also support ongoing conservation efforts for sensitive native species such as Rio Grande cutthroat trout and Gila