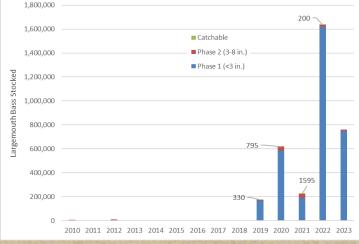

#### Hatchery Production and Stocking

| Species         | Pounds Stocked | Fish Stocked |  |
|-----------------|----------------|--------------|--|
| YY Brook Trout  | 188            | 5,626        |  |
| Channel Catfish | 43,358         | 26,015       |  |
| Kokanee         | 906            | 317,843      |  |
| Largemouth Bass | 1,603          | 760,143      |  |
| RG Cutthroat    | 2,825          | 354,699      |  |
| Rainbow Trout   | 567,891        | 2,227,397    |  |
| Tiger Muskies   | 15             | 900          |  |
| Walleye         | 43             | 4,839,251    |  |
| Wiper           | 48             | 56,976       |  |
| Total           | 616,877        | 8,588,850    |  |
|                 |                |              |  |