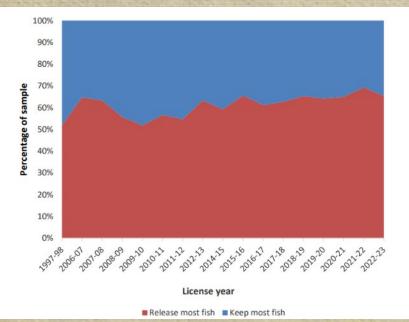

## Angler Trends – Annual Survey

5 Year Average – 260,000 angling licenses sold

13

w

Jame

partment of

#### Angler Trends – Annual Use Survey

- Email survey to anglers
- Able to estimate use based upon proportion of responses
- Determine average angler days and harvest

| Water Name                                                                                                                                                                                                                                                                                                                                                                                                                                                                                                                                                                                                                                                                                                                                                                                                                                                                                                                                                                                                                                                                                                                                                                                                                                                                                                                                                                                                                                                                                                                                                                                                                                                                                                                                                                                                                                                                                                                                                                                                                                                                                                                     | Average Angler<br>Days |
|--------------------------------------------------------------------------------------------------------------------------------------------------------------------------------------------------------------------------------------------------------------------------------------------------------------------------------------------------------------------------------------------------------------------------------------------------------------------------------------------------------------------------------------------------------------------------------------------------------------------------------------------------------------------------------------------------------------------------------------------------------------------------------------------------------------------------------------------------------------------------------------------------------------------------------------------------------------------------------------------------------------------------------------------------------------------------------------------------------------------------------------------------------------------------------------------------------------------------------------------------------------------------------------------------------------------------------------------------------------------------------------------------------------------------------------------------------------------------------------------------------------------------------------------------------------------------------------------------------------------------------------------------------------------------------------------------------------------------------------------------------------------------------------------------------------------------------------------------------------------------------------------------------------------------------------------------------------------------------------------------------------------------------------------------------------------------------------------------------------------------------|------------------------|
| San Juan River (Quality)                                                                                                                                                                                                                                                                                                                                                                                                                                                                                                                                                                                                                                                                                                                                                                                                                                                                                                                                                                                                                                                                                                                                                                                                                                                                                                                                                                                                                                                                                                                                                                                                                                                                                                                                                                                                                                                                                                                                                                                                                                                                                                       | 226,895                |
| Fenton Lake                                                                                                                                                                                                                                                                                                                                                                                                                                                                                                                                                                                                                                                                                                                                                                                                                                                                                                                                                                                                                                                                                                                                                                                                                                                                                                                                                                                                                                                                                                                                                                                                                                                                                                                                                                                                                                                                                                                                                                                                                                                                                                                    | 80,541                 |
| Red River                                                                                                                                                                                                                                                                                                                                                                                                                                                                                                                                                                                                                                                                                                                                                                                                                                                                                                                                                                                                                                                                                                                                                                                                                                                                                                                                                                                                                                                                                                                                                                                                                                                                                                                                                                                                                                                                                                                                                                                                                                                                                                                      | 42,809                 |
| Lake Roberts                                                                                                                                                                                                                                                                                                                                                                                                                                                                                                                                                                                                                                                                                                                                                                                                                                                                                                                                                                                                                                                                                                                                                                                                                                                                                                                                                                                                                                                                                                                                                                                                                                                                                                                                                                                                                                                                                                                                                                                                                                                                                                                   | 38,853                 |
| Navajo Reservoir                                                                                                                                                                                                                                                                                                                                                                                                                                                                                                                                                                                                                                                                                                                                                                                                                                                                                                                                                                                                                                                                                                                                                                                                                                                                                                                                                                                                                                                                                                                                                                                                                                                                                                                                                                                                                                                                                                                                                                                                                                                                                                               | 180,844                |
| Elephant Butte Lake                                                                                                                                                                                                                                                                                                                                                                                                                                                                                                                                                                                                                                                                                                                                                                                                                                                                                                                                                                                                                                                                                                                                                                                                                                                                                                                                                                                                                                                                                                                                                                                                                                                                                                                                                                                                                                                                                                                                                                                                                                                                                                            | 277,268                |
| Pecos River (Cowles)                                                                                                                                                                                                                                                                                                                                                                                                                                                                                                                                                                                                                                                                                                                                                                                                                                                                                                                                                                                                                                                                                                                                                                                                                                                                                                                                                                                                                                                                                                                                                                                                                                                                                                                                                                                                                                                                                                                                                                                                                                                                                                           | 111,423                |
| Mineral Creek                                                                                                                                                                                                                                                                                                                                                                                                                                                                                                                                                                                                                                                                                                                                                                                                                                                                                                                                                                                                                                                                                                                                                                                                                                                                                                                                                                                                                                                                                                                                                                                                                                                                                                                                                                                                                                                                                                                                                                                                                                                                                                                  | 142                    |
| Bull Creek                                                                                                                                                                                                                                                                                                                                                                                                                                                                                                                                                                                                                                                                                                                                                                                                                                                                                                                                                                                                                                                                                                                                                                                                                                                                                                                                                                                                                                                                                                                                                                                                                                                                                                                                                                                                                                                                                                                                                                                                                                                                                                                     | 292                    |
| a state of the second stat |                        |