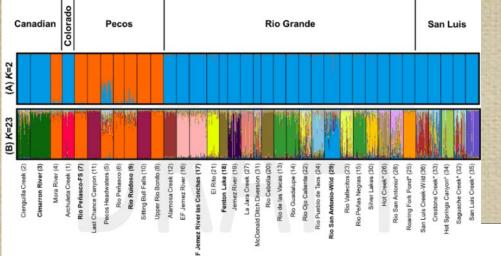

#### **Management Guidance**

New Mexico Department of Game and Fish

2022 Statewide Fisheries Management Plan Approved by the New Mexico State Game Commission on June 17, 2022

**Rio Grande Cutthroat Trout** (Oncorhynchus clarkii virginalis) **Conservation Strategy** 