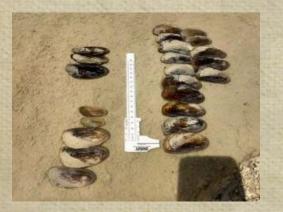

#### **Aquatic Species Restoration**

 Rio Grande Chub and Sucker – Bandelier National Monument

Gila Trout Recruitment – Whitewater Creek