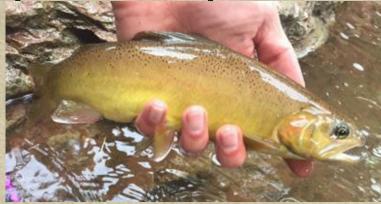

#### **Aquatic Species Restoration**

 Rio Grande Chub and Sucker – Bandelier National Monument

Gila Trout Recruitment – Whitewater Creek