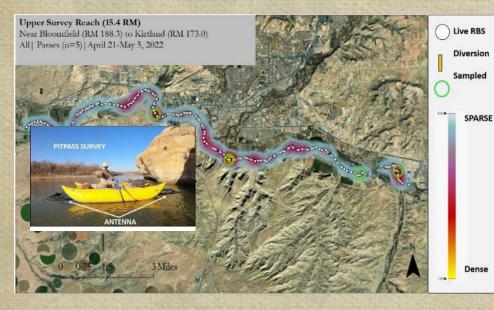

Rio Grande Chub and Sucker – Bandelier National Monument



Gila Trout Recruitment – Whitewater Creek



# **Tiger Muskie Management**

Quemado and Bluewater Lakes
Fish kills at Quemado
Overall successful







1ame

spartment

#### Aquatic Habitat and Access

Bill Evans
 Improvements

15

w

Jame

epartment

New Mexico

Rio Chama Habitat Improvements 2023 Surveys

2023



2020

## **Aquatic Habitat**



1sh

w

Jame

0

Jepartment



# Aquatic Habitat – HSP Funds

.



Willow Creek – Gila Trout Costilla Habitat – RGCT, RG Chub, RG Sucker

151

w

Jame

0

partment



## San Juan Tailwater Fishery



Trout abundance in Special Trout Water reach of San Juan Tailwater Fishery

•

 Increased proportion of Brown Trout





# San Juan Recovery Efforts

#### PIT Pass Boats - Razorback Sucker







Su.

Jame

C

epartment







# Fish Health

- Annual testing at fish
   hatcheries
- Wild populations fish translocations
- Whirling Disease







#### **Aquatic Invasive Species**



- No Zebra or Quagga Mussels
   2023
  - 45,841 inspections
  - 274 decons



## eDNA for Species Detection

- Species detection via water samples
- High resolution
- Rare taxa
- Presence of unwanted taxa



TX hornshell detection in Black River





Trout presence/absence

### **Fisheries Research**

•

 Caballo Lake - Striped x White Bass Hybrids ~ 10% of white bass population sampled



Chihuahua Chub Population Dynamics





- Largemouth Bass stocking effectiveness
  - Recruitment at Clayton



#### **Fisheries Research**



#### **YY Brook Trout**

---Leandro

----Placer





1

•



Lish

w