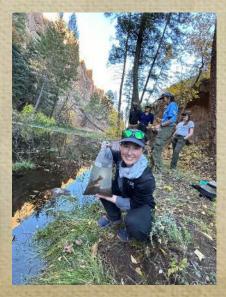

#### **Aquatic Species Restoration**

 Rio Grande Chub and Sucker – Bandelier National Monument

Gila Trout Recruitment – Whitewater Creek