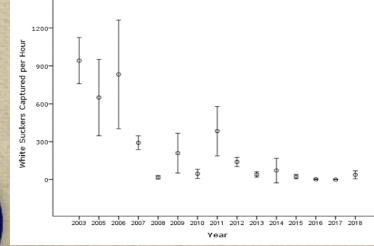

#### **Aquatic Species Restoration**

 Rio Grande Chub and Sucker – Bandelier National Monument

Gila Trout Recruitment – Whitewater Creek