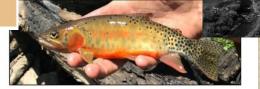

### **Aquatic Species Restoration**

 Rio Grande Cutthroat, Sucker and Chub – Rio Costilla Rio Grande Cutthroat –
 Willow Creek (Pecos)

| New Mexico - RGCT                     | 2006  | 2022  | % Change |
|---------------------------------------|-------|-------|----------|
| Number of conservation populations    | 84    | 85    | + 1.1    |
| Current distribution (km)             | 638   | 760   | +16.1    |
| Historic distribution (km)            | 5,521 | 5,527 | +0.1     |
| Percent of historic distribution      | 11.6  | 13.8  | +15.9    |
| Mean patch length (km)                | 7.6   | 8.9   | + 14.6   |
| Lake area occupied (km <sup>2</sup> ) | 0.18  | 1.50  | +88.0    |