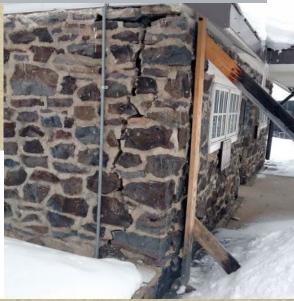

#### Hatchery Improvements

Glenwood Renovation – Phase I and II

Housing – New Mobile Home at Rock Lake and other improvements

Fish

SU.

Jame

spartment

New Mexico