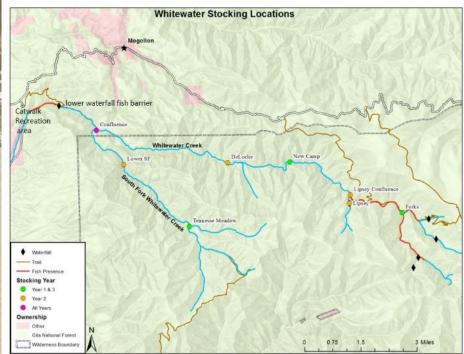

#### **Aquatic Species Restoration**

 Rio Grande Chub and Sucker – Bandelier National Monument

Gila Trout Recruitment – Whitewater Creek