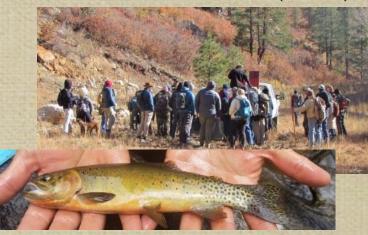

#### **Aquatic Species Restoration**

 Rio Grande Chub and Sucker – Bandelier National Monument

Gila Trout Recruitment – Whitewater Creek