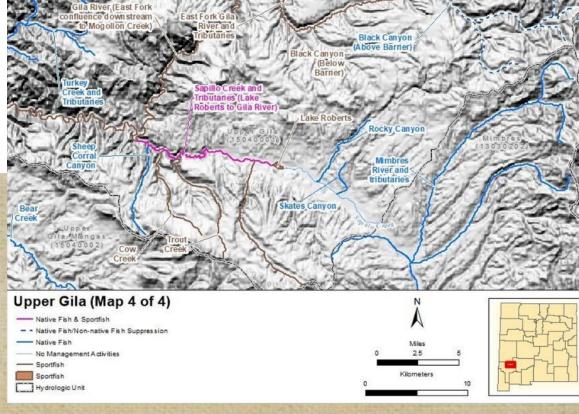

# Aquatic Habitat – HSP Funds

.

Willow Creek – Gila Trout Costilla Habitat – RGCT, RG Chub, RG Sucker

151

w

Jame

0

partment