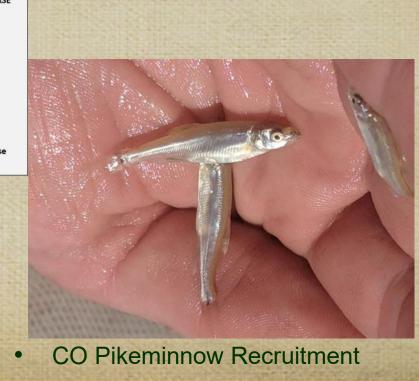

### **Fisheries Research**

•

 Caballo Lake - Striped x White Bass Hybrids ~ 10% of white bass population sampled

Chihuahua Chub Population Dynamics

- Largemouth Bass stocking effectiveness
  - Recruitment at Clayton