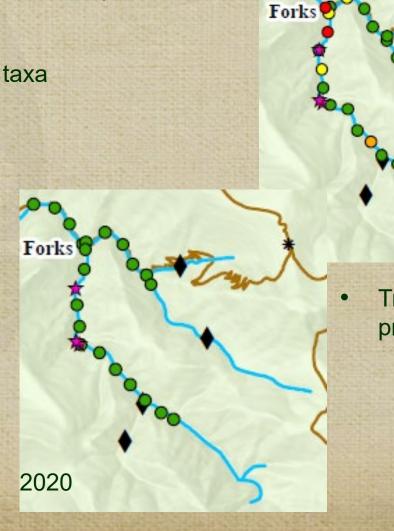

#### Aquatic Habitat and Access

Bill Evans
 Improvements

15

w

Jame

epartment

New Mexico

Rio Chama Habitat Improvements 2023 Surveys

2023

2020