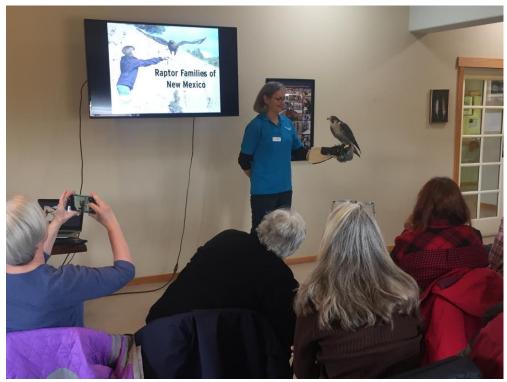

Please contact us with any additional questions or for further information. We sincerely appreciate the opportunity to partner with NMDGF through the Share with Wildlife Program!

Here is a selection of photos from some of our 2017 programs.

A 6<sup>th</sup> grade student from our summer wildlife camp learns about Basil, our Bullsnake.

Participants in an adult continuing education program meet Artemis, a Peregrine Falcon, handled by one of NMWC's volunteers.