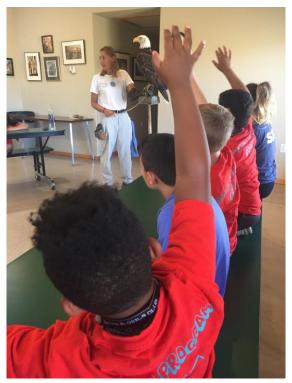

One of NMWC's volunteer handlers introduces Oscar, our Great Horned Owl.

A volunteer handler asks a class of students from a summer program what our Bald Eagle, Maxwell, eats.

A preschool student watches Maxwell, our Bald Eagle, on a tour of NMWC's Animal Ambassadors.