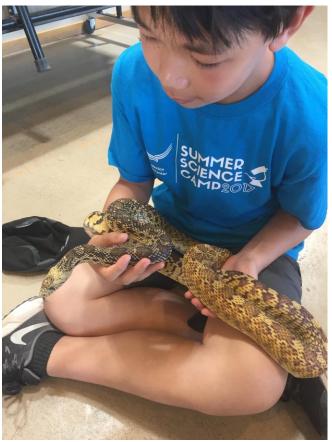

A 6<sup>th</sup> grade student from our summer wildlife camp learns about Basil, our Bullsnake.

Participants in an adult continuing education program meet Artemis, a Peregrine Falcon, handled by one of NMWC's volunteers.