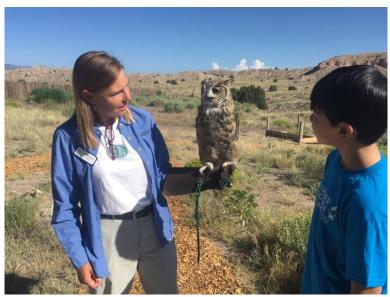

One of NMWC's volunteer handlers introduces Oscar, our Great Horned Owl.

A volunteer handler asks a class of students from a summer program what our Bald Eagle, Maxwell, eats.

A preschool student watches Maxwell, our Bald Eagle, on a tour of NMWC's Animal Ambassadors.