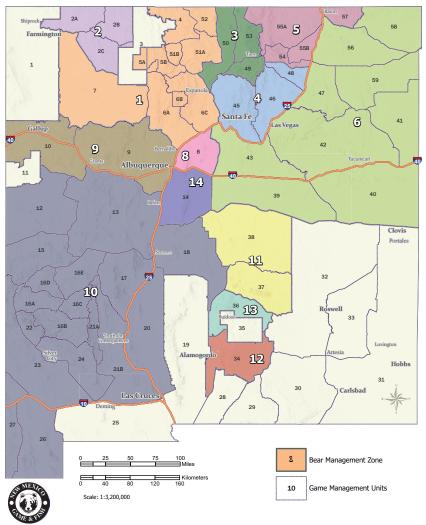

**Electronic Calls:** Electronic calls are allowed for bear hunting.

Bear Management Zones and Harvest Limits (map, page 112): New Mexico is divided into Bear Management Zones, enabling NMDGF to better manage regional bear populations. Each zone has two harvest limits: 1) the total number of bears that may be harvested (total limit); and 2) the number of female bears that may be harvested (female limit). Harvest limits for each Bear Management Zone are listed in the table on page 110. Bear management zones close when harvests reach 90% of the total limit, 90% of the female limit, or when the season has ended—whichever occurs first.