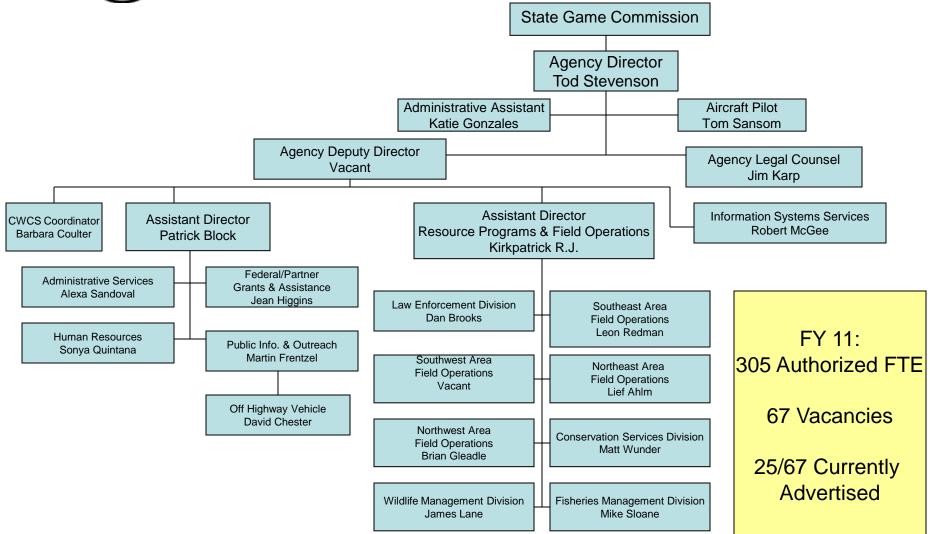

#### Department of Game and Fish by Performance-Based Budgeting

**State Game Commission** 