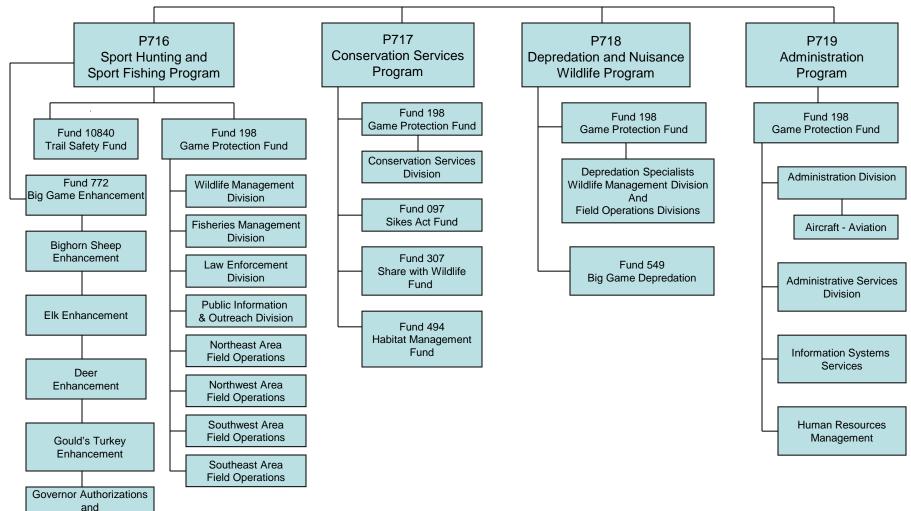

#### Department of Game and Fish by Performance-Based Budgeting

**State Game Commission** 