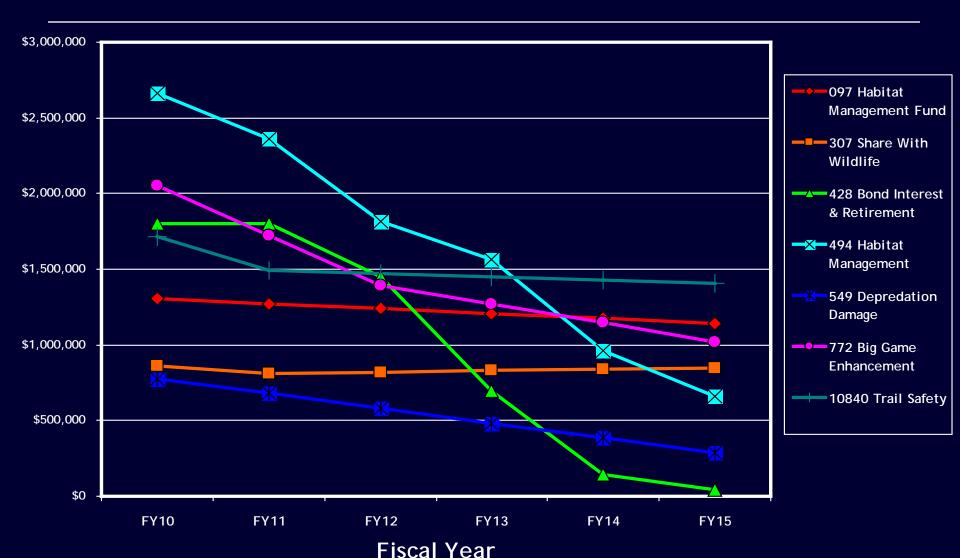

### Cash Balance Projections

- Game Protection Fund
- □ Special Revenue Funds
  - Habitat Management Fund
  - Share with Wildlife
  - Bond Interest and Retirement
  - Habitat Access and Validation Fund
  - Depredation Damage
  - Big Game Enhancement
  - Trail Safety

#### **Special Revenue Fund Cash Projection**