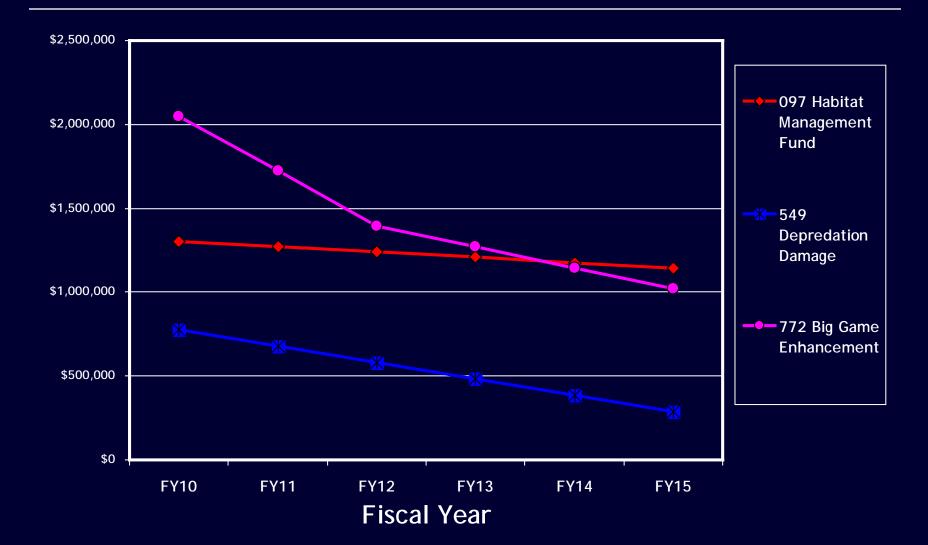

### Cash Balance Projections

- Game Protection Fund
- □ Special Revenue Funds
  - Habitat Management Fund
  - Share with Wildlife
  - Bond Interest and Retirement
  - Habitat Access and Validation Fund
  - Depredation Damage
  - Big Game Enhancement
  - Trail Safety

#### **Special Revenue Fund Cash Projection**