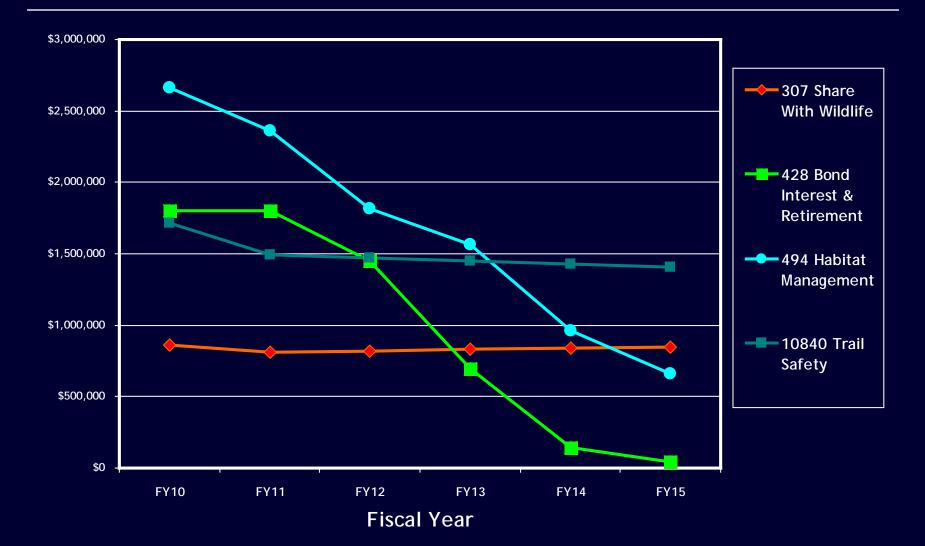

### Cash Balance Projections

- Game Protection Fund
- □ Special Revenue Funds
  - Habitat Management Fund
  - Share with Wildlife
  - Bond Interest and Retirement
  - Habitat Access and Validation Fund
  - Depredation Damage
  - Big Game Enhancement
  - Trail Safety

#### **Special Revenue Fund Cash Projection**