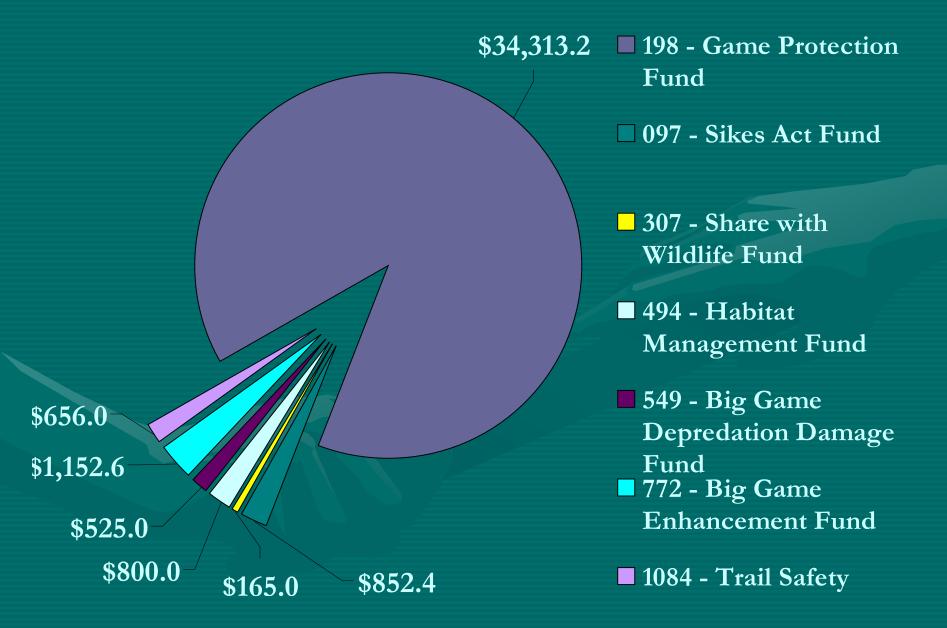

### Current FY 2012 Budget by Fund

- 198 Game
  Protection Fund
- 097 Sikes Act Fund
- 307 Share with Wildlife Fund
- 494 Habitat

  Management Fund
- 549 Big Game
  Depredation Fund
- 772 Big Game
  Enhancement Fund
- 1084 Trail Safety Fund