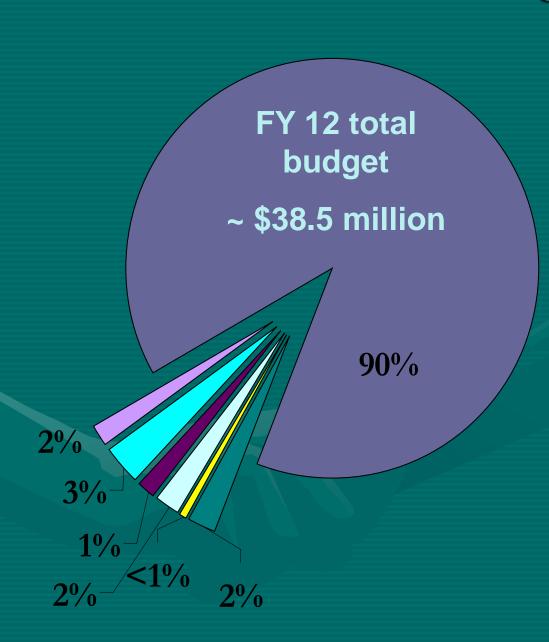

### Current FY 2012 Budget by Fund

- 198 Game
  Protection Fund
- 097 Sikes Act Fund
- 307 Share with Wildlife Fund
- 494 Habitat

  Management Fund
- 549 Big Game
  Depredation Fund
- 772 Big Game
  Enhancement Fund
- 1084 Trail Safety Fund