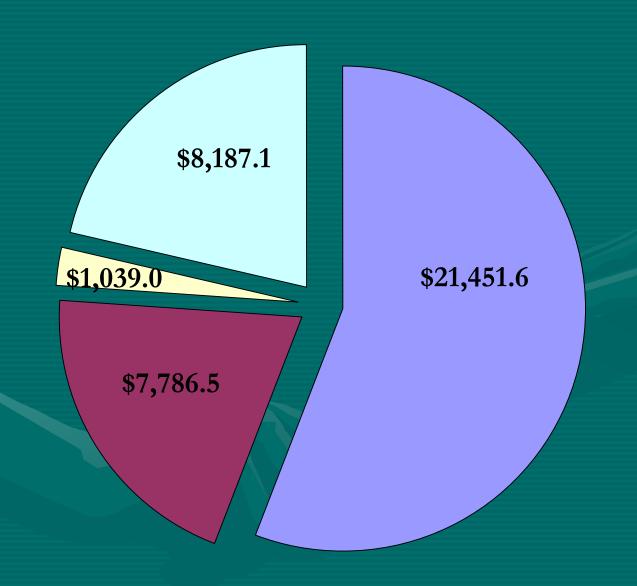

## FY 2013 Budget Request by Program

- P716 Sport
  Hunting and
  Fishing
- P717 Conservation
  Services
- P718 Wildlife
  Depredation
  and Nuisance
  Abatement
- P719 Administration