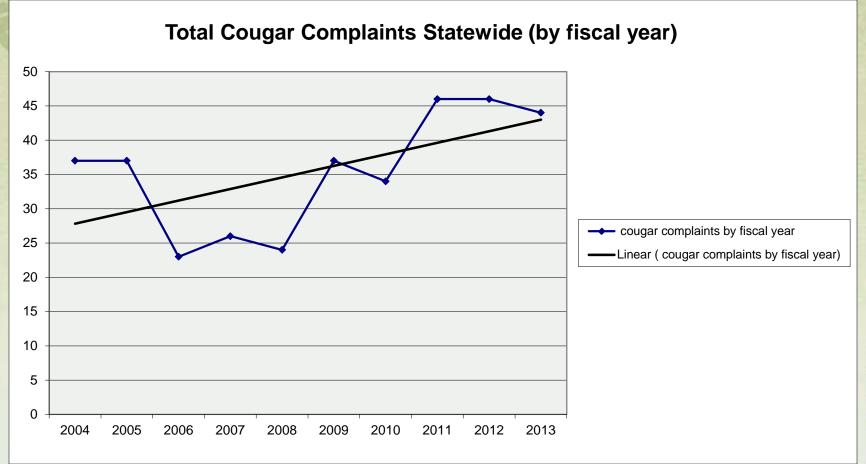

## Complaints by Species for Fiscal Year 2013

|                                 | Complaints | Resolved |
|---------------------------------|------------|----------|
| <ul><li>Cougar =</li></ul>      | 44         | 40       |
| <ul><li>Deer =</li></ul>        | 31         | 20       |
| • Fox =                         | 28         | 23       |
| <ul><li>Javelina =</li></ul>    | 25         | 21       |
| Pronghorn =                     | = 7        | 5        |
| <ul><li>Badger =</li></ul>      | 4          | 3        |
| <ul> <li>Barbary She</li> </ul> | eep = 2    | 2        |
| <ul><li>Squirrels =</li></ul>   | 2          | 2        |