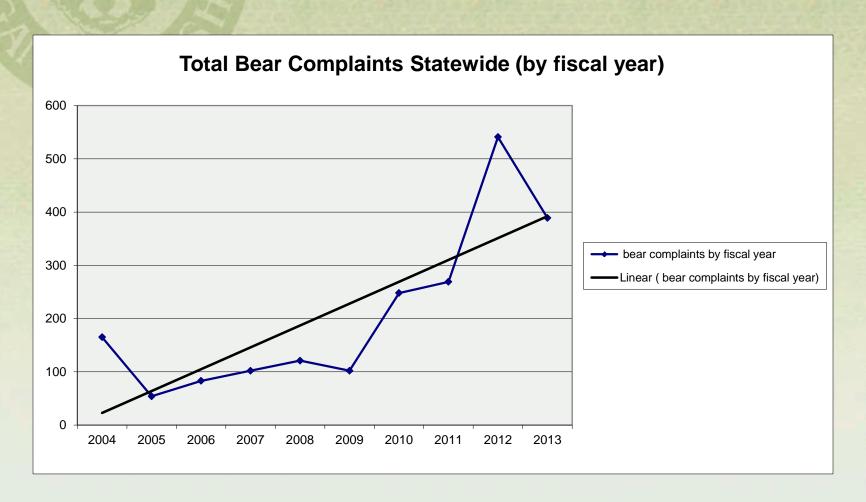

### Top 5 Species for Fiscal Year 2013

■ Bear = 47%

■ Raccoon = 14%

• Elk = 9%

■ Beaver = 8%

■ Bobcat = 5%

## Complaints by Species for Fiscal Year 2013

|                             | Complaints | Resolved |
|-----------------------------|------------|----------|
| • Bear =                    | 389        | 364      |
| <ul> <li>Raccoon</li> </ul> | = 114      | 110      |
| • Elk =                     | 71         | 32       |
| <ul><li>Beaver =</li></ul>  | 66         | 52       |
| <ul><li>Bobcat =</li></ul>  | 45         | 44       |
|                             |            |          |