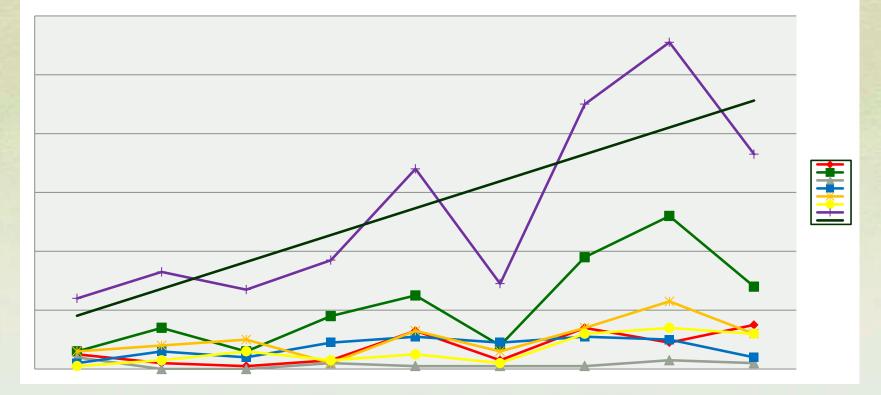

## Complaints by Species for Fiscal Year 2013

|                             | Complaints | Resolved |
|-----------------------------|------------|----------|
| • Bear =                    | 389        | 364      |
| <ul> <li>Raccoon</li> </ul> | = 114      | 110      |
| • Elk =                     | 71         | 32       |
| <ul><li>Beaver =</li></ul>  | 66         | 52       |
| <ul><li>Bobcat =</li></ul>  | 45         | 44       |
|                             |            |          |

## Complaints by Species for Fiscal Year 2013

|                                 | Complaints | Resolved |
|---------------------------------|------------|----------|
| <ul><li>Cougar =</li></ul>      | 44         | 40       |
| <ul><li>Deer =</li></ul>        | 31         | 20       |
| • Fox =                         | 28         | 23       |
| <ul><li>Javelina =</li></ul>    | 25         | 21       |
| Pronghorn =                     | = 7        | 5        |
| <ul><li>Badger =</li></ul>      | 4          | 3        |
| <ul> <li>Barbary She</li> </ul> | eep = 2    | 2        |
| <ul><li>Squirrels =</li></ul>   | 2          | 2        |

## Complaints by Species for Fiscal Year 2013

|                                | Complaints | Resolved |
|--------------------------------|------------|----------|
| <ul><li>Coatimundi =</li></ul> | 2          | 2        |
| <ul><li>Ringtail =</li></ul>   | 2          | 2        |
| <ul><li>Waterfowl =</li></ul>  | 1          | 1        |
| ■ Oryx =                       | 1          | 0        |
| Bighorn Sheep =                | = 1        | 0        |