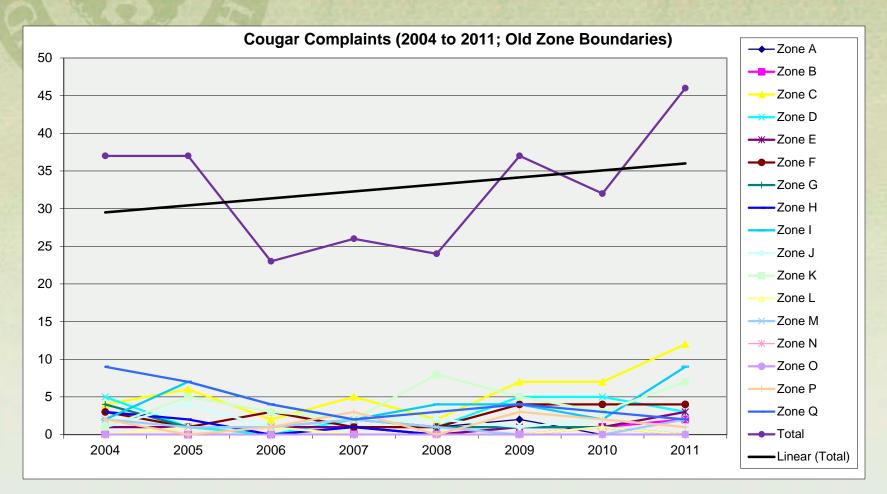

## Complaints by Species for Fiscal Year 2013

|                                 | Complaints | Resolved |
|---------------------------------|------------|----------|
| <ul><li>Cougar =</li></ul>      | 44         | 40       |
| <ul><li>Deer =</li></ul>        | 31         | 20       |
| • Fox =                         | 28         | 23       |
| <ul><li>Javelina =</li></ul>    | 25         | 21       |
| Pronghorn =                     | = 7        | 5        |
| <ul><li>Badger =</li></ul>      | 4          | 3        |
| <ul> <li>Barbary She</li> </ul> | eep = 2    | 2        |
| <ul><li>Squirrels =</li></ul>   | 2          | 2        |