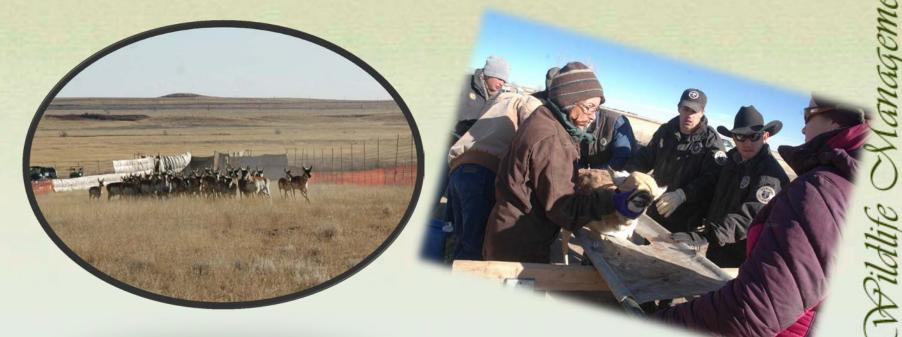

### Translocations

- 201 Pronghorn captured at UU Bar Ranch near Cimarron, NM
- Translocations
  - 43 to Arizona
  - 69 to public land near Fort Stanton, NM
  - 89 to public land near Roswell, NM

#### Translocations

# Losses 8 from transport stress Only 3 lost post release