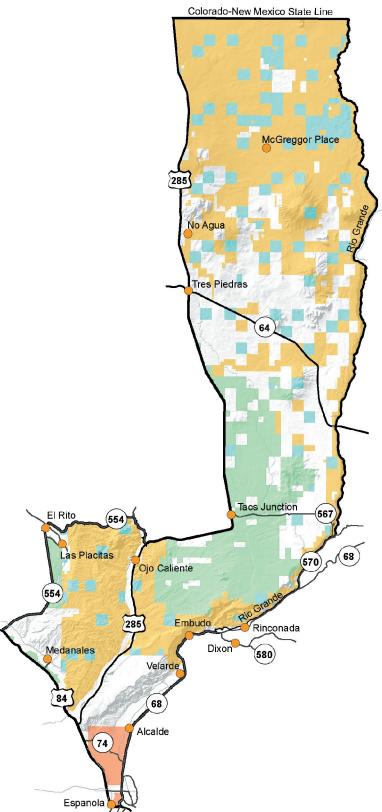

## New Mexico Surface Ownership

Bureau of Land Management

Forest Service

Tribal

Private

State

**GMU 50:** Beginning at the junction of US 84 and NM 554 east of Abiquiu and running north and east along NM 554 to its junction with NM 111, then southeast along NM 111 to its junction with US 285, then north along US 285 to the NM/CO state line, then east along the state line to its intersection with the Rio Grande, then south along the Rio Grande to its junction with Embudo Creek, then east up Embudo Creek to NM 68 at Embudo, then southwest along NM 68 to its junction with US 84 at Espanola, then northwest along US 84 to its junction with NM 554.